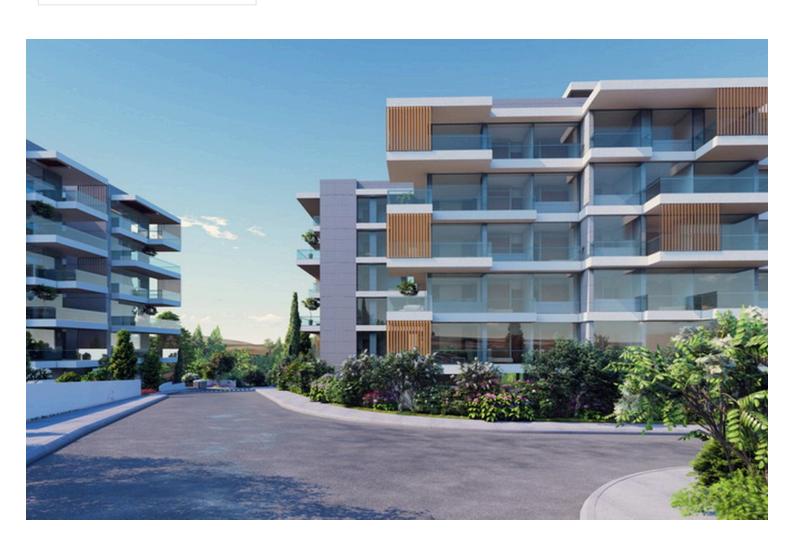

#### **Beschreibung**

Galaxy Residences - Apartment No. 401 is a beautiful 3 bedroom apartment on the fourth floor of Block B.

Galaxy Residences is a stunning development with two five-storey blocks of apartments for sale in Paphos. Within the two blocks, one can find a range of 2 and 3 bedroom apartments, the majority of which will have excellent sea views. A number of features can be found in the development, such as a communal swimming pool for each block, solar panels which will improve the energy efficiency of the building, and of course the beautiful modern design of the building that comes with sleek lines, large window openings and concrete finishing.

With its privileged location, Galaxy Residences is nearby a very large number of amenities. Specifically, it is 1 minute driving distance from the round-about at the entrance of Paphos in Anavargos, allowing the residents to easily enter the highway connecting Paphos and Limassol. The hospital of Paphos is just across the street from the rear side of the development, a short walking distance away. A number of public and private schools can be found within a short radius. The renowned International School of Paphos is 5 minutes drive away. It is a very short driving distance away from a very large number of bars and restaurants.