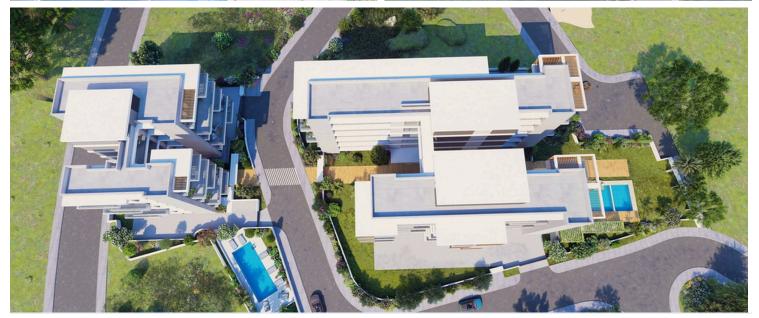

#### **Beschreibung**

Galaxy Residences - Apartment No. 401 is a beautiful 3 bedroom apartment on the fourth floor of Block B.

Galaxy Residences is a stunning development with two five-storey blocks of apartments for sale in Paphos. Within the two blocks, one can find a range of 2 and 3 bedroom apartments, the majority of which will have excellent sea views. A number of features can be found in the development, such as a communal swimming pool for each block, solar panels which will improve the energy efficiency of the building, and of course the beautiful modern design of the building that comes with sleek lines, large window openings and concrete finishing.