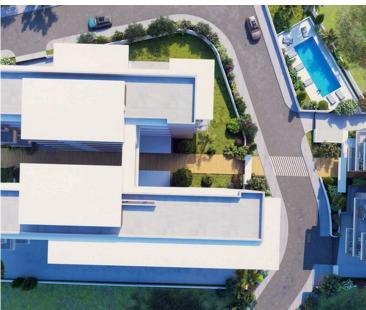

#### **Beschreibung**

Galaxy Residences - Apartment No. 401 is a beautiful 3 bedroom apartment on the fourth floor of Block B.

Galaxy Residences is a stunning development with two five-storey blocks of apartments for sale in Paphos. Within the two blocks, one can find a range of 2 and 3 bedroom apartments, the majority of which will have excellent sea views. A number of features can be found in the development, such as a communal swimming pool for each block, solar panels which will improve the energy efficiency of the building, and of course the beautiful modern design of the building that comes with sleek lines, large window openings and concrete finishing.

With its privileged location, Galaxy Residences is nearby a very large number of amenities. Specifically, it is 1 minute driving distance from the round-about at the entrance of Paphos in Anavargos, allowing the residents to easily enter the highway connecting Paphos and Limassol. The hospital of Paphos is just across the street from the rear side of the development, a short walking distance away. A number of public and private schools can be found within a short radius. The renowned International School of Paphos is 5 minutes drive away. It is a very short driving distance away from a very large number of bars and restaurants.