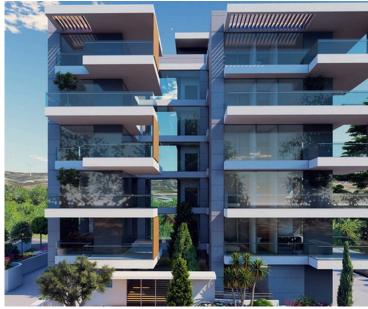

#### **Beschreibung**

Galaxy Residences - Apartment No. 401 is a beautiful 3 bedroom apartment on the fourth floor of Block B.

Galaxy Residences is a stunning development with two five-storey blocks of apartments for sale in Paphos. Within the two blocks, one can find a range of 2 and 3 bedroom apartments, the majority of which will have excellent sea views. A number of features can be found in the development, such as a communal swimming pool for each block, solar panels which will improve the energy efficiency of the building, and of course the beautiful modern design of the building that comes with sleek lines, large window openings and concrete finishing.