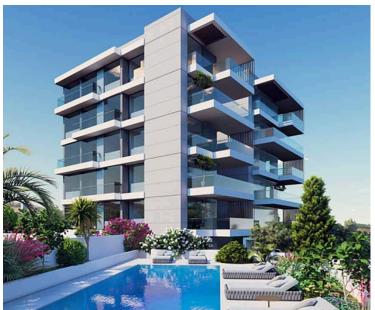

#### **Beschreibung**

Galaxy Residences - Apartment No. 401 is a beautiful 3 bedroom apartment on the fourth floor of Block B.

Galaxy Residences is a stunning development with two five-storey blocks of apartments for sale in Paphos. Within the two blocks, one can find a range of 2 and 3 bedroom apartments, the majority of which will have excellent sea views. A number of features can be found in the development, such as a communal swimming pool for each block, solar panels which will improve the energy efficiency of the building, and of course the beautiful modern design of the building that comes with sleek lines, large window openings and concrete finishing.

### **Ausstatung**

Pool, Privatgelände