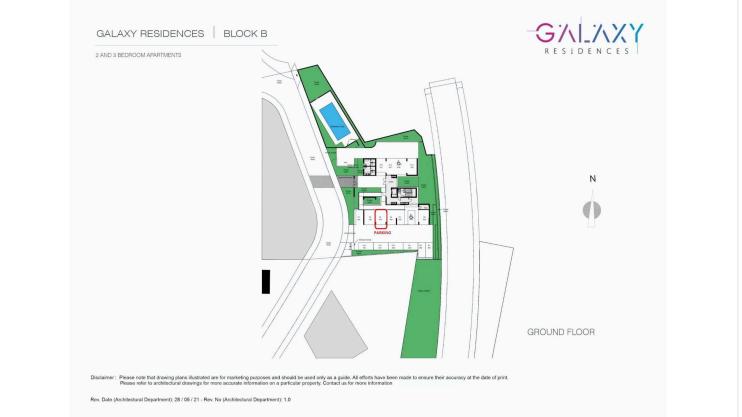

ocation, Galaxy Residences is nearby a very large number of amenities. Specifically, it is 1 minute driving distance from the round-about at the entrance of Paphos in Anavargos, allowing the residents to easily enter the highway connecting Paphos and Limassol. The hospital of Paphos is just across the street from the rear side of the development, a short walking distance away. A number of public and private schools can be found within a short radius. The renowned International School of Paphos is 5 minutes drive away. It is a very short driving distance away from a very large number of bars and restaurants.

Overall, it is an excellent choice for future homeowners that want to either live permanently there or even purchase it as an investment and then rent it out.



### **Grundrisse**







## **Additional information**

### **Ausstatung**

Pool, Privatgelände

### Eigenschaften

Balkon

#### **Contact us**