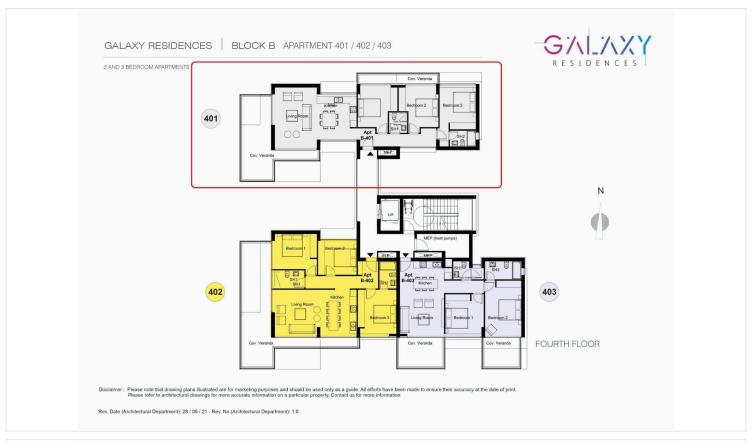

# Galaxy Residences - Apartment No. 401

Anavargos, Paphos

€380,000 +MwSt

### **Grundrisse**