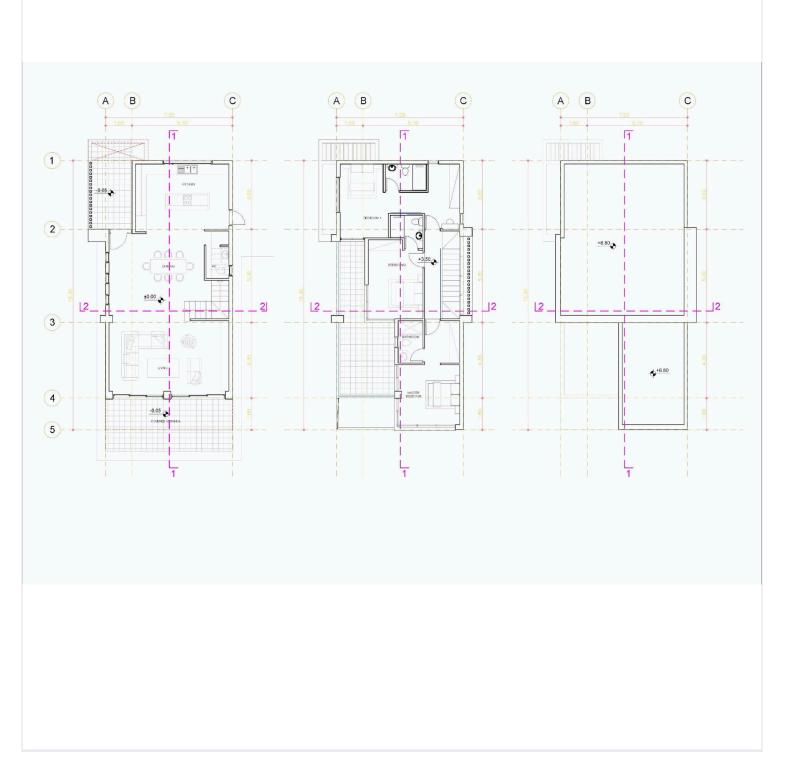

in coastal pleasures and seaside activities.

Furthermore, Tremithousa Village is well connected to the convenience of travel, with Pafos International Airport a short drive away. This accessibility makes it an ideal choice for those seeking a harmonious balance between a tranquil village setting and the practicality of modern living.

This collection of 17 2-storey houses offers a range of 3 and 4-bedroom residences, each boasting 4 bathrooms, sprawling across large plots of up to 850 sq.m. The properties feature optional roof gardens and overflow swimming pools, adding a touch of luxury to the serene landscape.

The modern architectural approach blends the project seamlessly with the natural environment, creating spacious and efficient interior areas. The location is



### Grundrisse





### **Additional information**

#### Ausstatung

| Heizung, Unterboden     | Landschaftsgarten                     | Parkplatz, Bedeckt |  |  |
|-------------------------|---------------------------------------|--------------------|--|--|
| Pool, Private, infinity | Solarwassererhitzer                   |                    |  |  |
| Entfernungen            |                                       |                    |  |  |
| Ausstattung             | Flughafen                             | Meer               |  |  |
| <b>1</b> km             | <b>2</b> 15 km                        | <b>≋</b> 5 km      |  |  |
| Schulen                 | Resort                                |                    |  |  |
| Schulen                 | A A A A A A A A A A A A A A A A A A A |