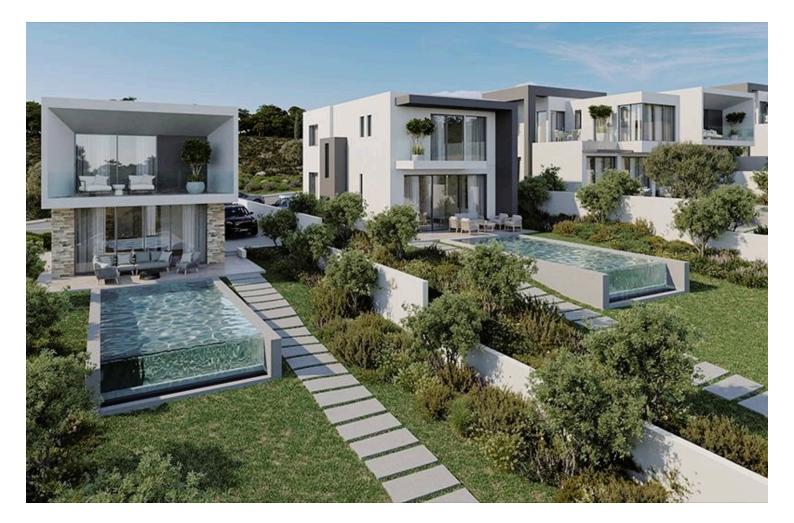

### Beschreibung

Nestled in the scenic region of Pafos, Cyprus, Tremithousa Village offers an enchanting real estate experience, seamlessly blending traditional charm with modern convenience.

With the added allure of panoramic views of the Mediterranean Sea, Tremithousa is a peaceful retreat within easy reach of urban amenities.

This collection of 17 2-storey houses offers a range of 3 and 4-bedroom residences, each boasting 4 bathrooms, sprawling across large plots of up to 850 sq.m. The properties feature optional roof gardens and overflow swimming pools, adding a touch of luxury to the serene landscape.

The modern architectural approach blends the project seamlessly with the natural environment, creating spacious and efficient interior areas. The location is