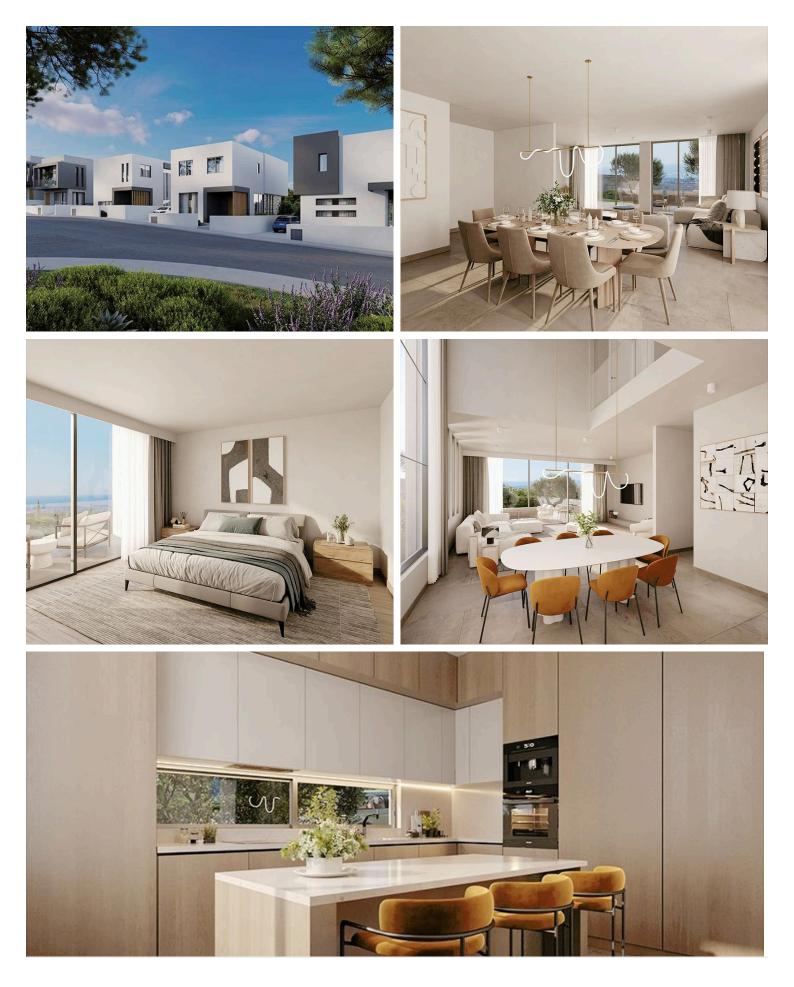

### Beschreibung

Nestled in the scenic region of Pafos, Cyprus, Tremithousa Village offers an enchanting real estate experience, seamlessly blending traditional charm with modern convenience.

With the added allure of panoramic views of the Mediterranean Sea, Tremithousa is a peaceful retreat within easy reach of urban amenities.

This collection of 17 2-storey houses offers a range of 3 and 4-bedroom residences, each boasting 4 bathrooms, sprawling across large plots of up to 850 sq.m. The properties feature optional roof gardens and overflow swimming pools, adding a touch of luxury to the serene landscape.

The modern architectural approach blends the project seamlessly with the natural environment, creating spacious and efficient interior areas. The location is