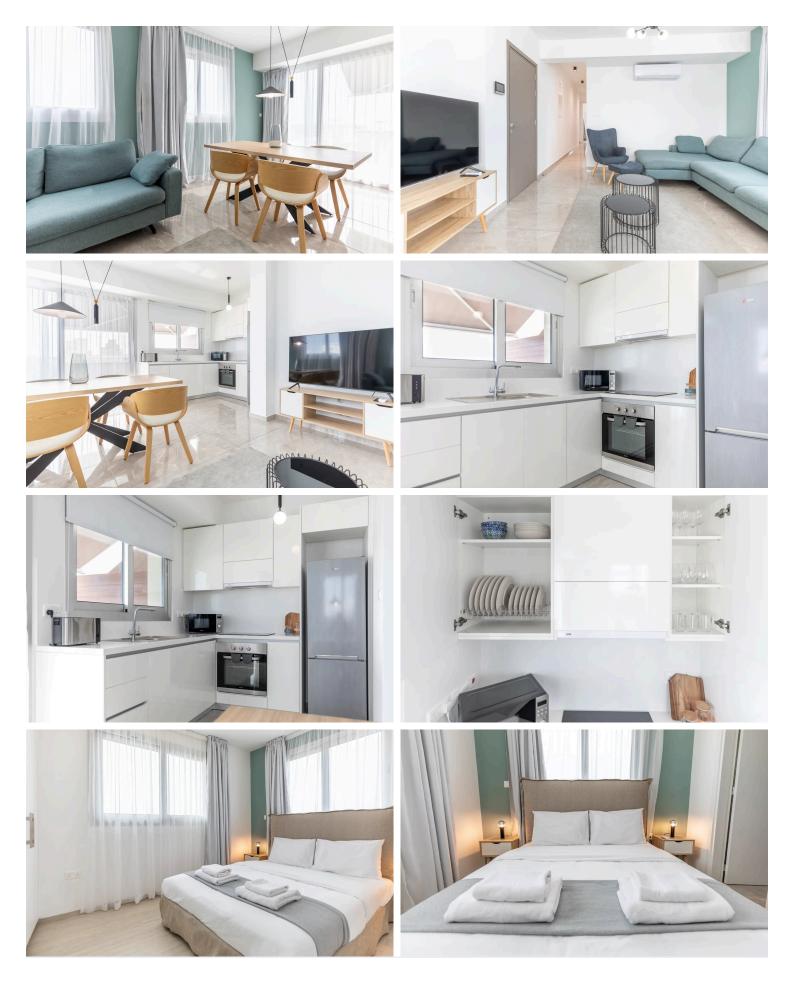

#### Beschreibung

Embrace the comfort of space and modern amenities at Lavra Residences X, our generously sized 2 bedroom apartment located in the vibrant heart of Limassol. Moving Doors is thrilled to offer a living solution that combines practicality with style, ensuring a delightful stay.

Lavra Residences X is designed to be your perfect urban retreat. Our fully serviced and equipped 2 bedroom apartment offers ample space, making it ideal for families, friends, or colleagues. Whether you're in town for business, leisure, or a bit of both, Lavra Residences X provides a balanced living experience.

Highlights:

Spacious and stylish: Discover the joy of living in a spacious apartment, thoughtfully designed with modern amenities and stylish furnishings. Your living space at Lavra Residences X is a haven of comfort and style.?