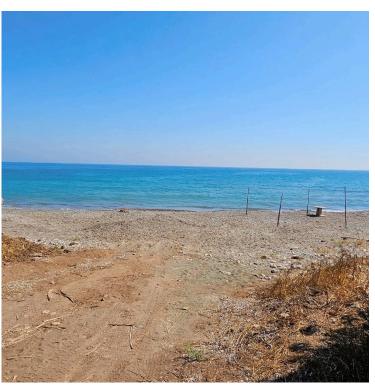

#### **Beschreibung**

Prime Land for Sale at the SEA FRONT.

Touristic Zone T3γ

Beach front Land for SALE in Timi Village of Paphos.

117 meters sea frontage

It has a rather regular shape and a smooth flat surface and offers nice sea view. Part of the land (c. 5,700sqm) falls within the beach protection zone while another part of the asset falls within Paphos Airport Public Safety Zone, which only permits limited uses. The asset is landlocked.

Building Density: 25%

Cover: 20%

3 floors

13.1 height

Plot: 24,081sqm

500 meters from the Electricity Pole

800 meters from main road to Paphos International Airport.

**Investment Opportunity** 