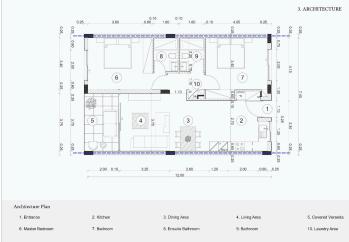

## Grundrisse

| Property Features   |                             |                       |                                         |                               |
|---------------------|-----------------------------|-----------------------|-----------------------------------------|-------------------------------|
| Type<br>Flat        | Floor<br>2                  | Status<br>Under Study | E.C<br>A                                |                               |
| Bed 2               | Area<br>86.4 m <sup>2</sup> | Bath<br>2             | Covered Entrance<br>10.2 m <sup>2</sup> | Veranda<br>8.4 m <sup>2</sup> |
|                     |                             | Accurtecture          |                                         |                               |
| Project Features    |                             |                       |                                         |                               |
| Fitted Kitchen      | Modern Architecture         | Open Area             | Privacy Area                            | Great Investment              |
| Solar Water Heaters | Communal Pool               | Private Parking       | Green Area                              |                               |