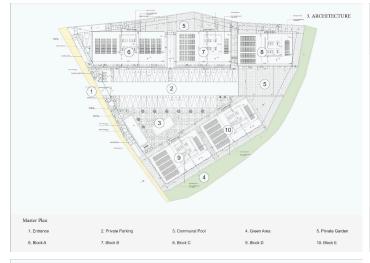

## Grundrisse

| Property Features   |                             |                       |                                         |                               |
|---------------------|-----------------------------|-----------------------|-----------------------------------------|-------------------------------|
| Type<br>Flat        | Floor<br>2                  | Status<br>Under Study | E.C<br>A                                |                               |
| Bed 2               | Area<br>86.4 m <sup>2</sup> | Bath<br>2             | Covered Entrance<br>10.2 m <sup>2</sup> | Veranda<br>8.4 m <sup>2</sup> |
|                     |                             | Accurtecture          |                                         |                               |
| Project Features    |                             |                       |                                         |                               |
| Fitted Kitchen      | Modern Architecture         | Open Area             | Privacy Area                            | Great Investment              |
| Solar Water Heaters | Communal Pool               | Private Parking       | Green Area                              |                               |