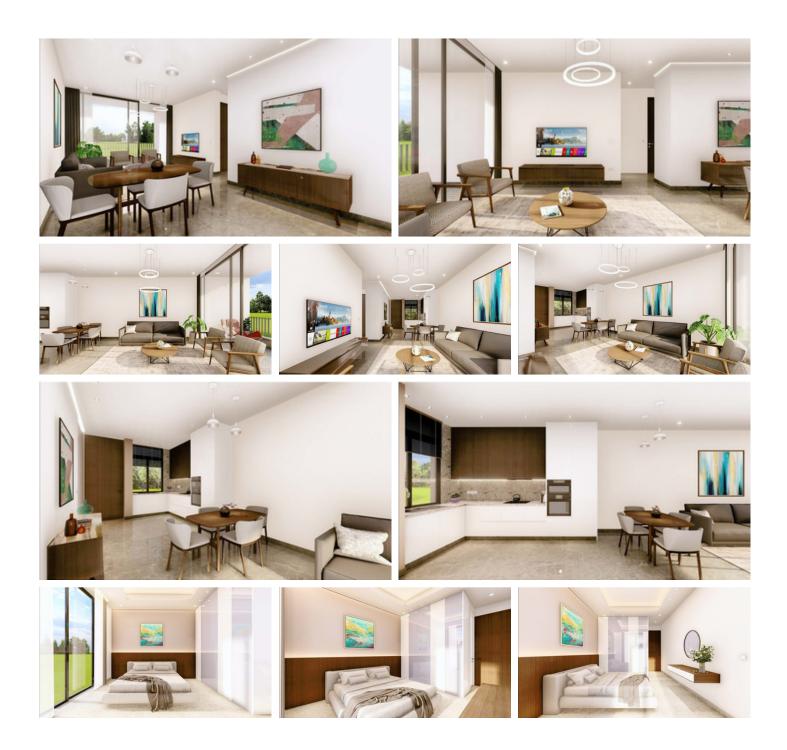

#### Beschreibung

New Offplan Develoment of Luxury Modern Apartment available for sale in Peyia. Private Gated Project.

Best private area in lower Peyia.

A Modern gated Development that comprises of 32 Luxury Residences to be

♦ Modern and Attractive Development, With the highest quality construction and comfort for its future residents. Energy saving structure, thermal insulation and top quality waterproof is provided.

All Residences will be equipped with photovoltaic cells with a net metering system. Both phases of the Development will start early Summer of 2024 and will be completed within two years.