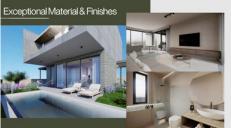

Each villa features cutting-edge architecture and thoughtfully designed, expansive interior spaces. The open-plan living areas are adorned with high ceilings, inviting an abundance of natural light through floor-to-ceiling sliding doors and windows. With high-end specifications—including VRV systems for cooling and underfloor heating—these homes offer unparalleled comfort and luxury.

- •Underfloor heating with water and separate zone in Underfloor heating with water, featuring separate zones on each floor
- •VRV cooling system for efficient and customizable climate control
- •High ceilings (3.1 meters) and tall doors (2.4 meters) in all rooms
- •Full thermal insulation with energy-efficient slimline aluminum, ensuring Energy Efficiency Category A
- •Water pressure system and water filter installed under kitchen cabinets
- •Bathrooms equipped with walk-in showers, safety glass enclosures, and wall-mounted toilets
- •Private parking for two cars with electric gates and provision for an electric car charger
- •Security system with alarm and CCTV featuring four cameras
- •Photovoltaic system (4.8 kW)
- Swimming pool included as per architectural drawings
- •Kitchen appliances included in all properties
- •Barbecue area at kitchen level, featuring space for outdoor entertainment