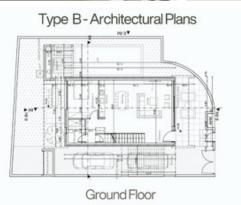

| Villa<br>Number | Туре | Bedrooms | Plet<br>Size<br>(m') | Ground<br>Floor<br>Internal<br>Area<br>(m') | First<br>Floor<br>Internal<br>Area<br>(m') | Roof<br>Garden<br>Area<br>(m') | Covered<br>Verandas<br>(m') | Covered<br>Parking<br>with<br>beams<br>(m') | Covered<br>Verandas /<br>880 with<br>beams (m') | Mechanical<br>Room /<br>Storage (m') | Roof<br>Garden<br>Pergelo<br>with<br>lowers |
|-----------------|------|----------|----------------------|---------------------------------------------|--------------------------------------------|--------------------------------|-----------------------------|---------------------------------------------|-------------------------------------------------|--------------------------------------|---------------------------------------------|
| 1               | A    | 3        | 500                  | 79                                          | 83                                         | 3.0                            | 3.4                         | 19                                          | 12                                              | 8                                    | 17                                          |
| 2               | A    | - 8      | 377                  | 79                                          | 83                                         | 56                             | 3.6                         | 19                                          | 12                                              | 6                                    | 14                                          |
| 3               | A    | - 5      | 509                  | 79                                          | -83                                        | - 61                           | 5.4                         | 19                                          | 18                                              | 7                                    | 15                                          |
| 4               | A.   | 8        | 354                  | 79                                          | 83                                         | 41                             | 3.4                         | 19                                          | 13                                              | 7                                    | 15                                          |
| 5               |      | 3        | 832                  | 8.5                                         | 88                                         | 44                             | 3.3                         | 19                                          | 11                                              | 6                                    | 16                                          |
| 4               | 8    | 8        | 505                  | 83                                          | 88                                         | 44                             | 3.5                         | 19                                          | -11                                             | 6                                    | 16                                          |
| 7               | 8    | 8        | 324                  | 8.3                                         | 88                                         | 44                             | 3.3                         | 19                                          | 11                                              | 6                                    | 16                                          |
|                 |      | 3.       | 500                  | 8.3                                         | 16                                         | 44                             | 3.3                         | 19                                          | 17                                              | 2                                    | 16                                          |
| 9               | 8    | 3        | 500                  | 8.5                                         | 8.5                                        | 44                             | 3.3                         | 19                                          | 11                                              | 6                                    | 16                                          |
| 10              | c    | 8        | 500                  | 79                                          | 83                                         | 41                             | 89                          | 19                                          | 18                                              | 7                                    | 15                                          |
| 11              | c    | 3        | \$06                 | 79                                          | 83                                         | 41                             | 39                          | 19                                          | 13                                              | 7                                    | 15                                          |
| 12              | c    | 3        | 352                  | 79                                          | 83                                         | 43                             | 3.9                         | 18                                          | 13                                              | 7                                    | 15                                          |