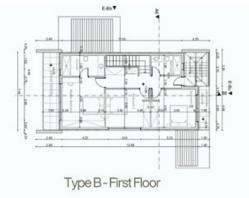

| Villa<br>Number | Туре | Bedrooms | Plet<br>Size<br>(m') | Ground<br>Floor<br>Internal<br>Area<br>(m') | First<br>Floor<br>Internal<br>Area<br>(m') | Roof<br>Garden<br>Area<br>(m') | Covered<br>Verandas<br>(m') | Covered<br>Parking<br>with<br>beams<br>(m') | Covered<br>Verandas /<br>880 with<br>beams (m') | Mechanical<br>Room /<br>Storage (m') | Roof<br>Garden<br>Pergelo<br>with<br>lowers |
|-----------------|------|----------|----------------------|---------------------------------------------|--------------------------------------------|--------------------------------|-----------------------------|---------------------------------------------|-------------------------------------------------|--------------------------------------|---------------------------------------------|
| 1               | A    | 3        | 500                  | 79                                          | 83                                         | 3.0                            | 3.4                         | 19                                          | 12                                              | 8                                    | 17                                          |
| 2               | A    | - 8      | 377                  | 79                                          | 83                                         | 56                             | 3.6                         | 19                                          | 12                                              | 6                                    | 14                                          |
| 3               | A    | - 5      | 509                  | 79                                          | -83                                        | - 61                           | 5.4                         | 19                                          | 18                                              | 7                                    | 15                                          |
| 4               | A.   | 8        | 354                  | 79                                          | 83                                         | 41                             | 3.4                         | 19                                          | 13                                              | 7                                    | 15                                          |
| 5               |      | 3        | 832                  | 8.5                                         | 88                                         | 44                             | 3.3                         | 19                                          | 11                                              | 6                                    | 16                                          |
| 4               | 8    | 8        | 505                  | 83                                          | 88                                         | 44                             | 3.5                         | 19                                          | -11                                             | 6                                    | 16                                          |
| 7               | 8    | 8        | 324                  | 8.3                                         | 88                                         | 44                             | 3.3                         | 19                                          | 11                                              | 6                                    | 16                                          |
|                 |      | 3.       | 500                  | 8.3                                         | 16                                         | 44                             | 3.3                         | 19                                          | 17                                              | 2                                    | 16                                          |
| 9               | 8    | 3        | 500                  | 8.5                                         | 8.5                                        | 44                             | 3.3                         | 19                                          | 11                                              | 6                                    | 16                                          |
| 10              | c    | 8        | 500                  | 79                                          | 83                                         | 41                             | 89                          | 19                                          | 18                                              | 7                                    | 15                                          |
| 11              | c    | 3        | \$06                 | 79                                          | 83                                         | 41                             | 39                          | 19                                          | 13                                              | 7                                    | 15                                          |
| 12              | c    | 3        | 352                  | 79                                          | 83                                         | 43                             | 3.9                         | 18                                          | 13                                              | 7                                    | 15                                          |