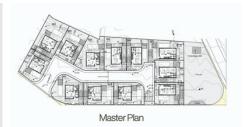

| Villa<br>Number | Туре | Bedrooms | Plet<br>Size<br>(m') | Ground<br>Floor<br>Internal<br>Area<br>(m') | First<br>Floor<br>Internal<br>Area<br>(m') | Roof<br>Garden<br>Area<br>(m') | Covered<br>Verandas<br>(m') | Covered<br>Parking<br>with<br>beams<br>(m') | Covered<br>Verandas /<br>880 with<br>beams (m') | Mechanical<br>Room /<br>Storage (m') | Roof<br>Garden<br>Pergelo<br>with<br>lowers |
|-----------------|------|----------|----------------------|---------------------------------------------|--------------------------------------------|--------------------------------|-----------------------------|---------------------------------------------|-------------------------------------------------|--------------------------------------|---------------------------------------------|
| 1               | A    | 3        | 500                  | 79                                          | 83                                         | 3.0                            | 3.4                         | 19                                          | 12                                              | 8                                    | 17                                          |
| 2               | A    | - 8      | 377                  | 79                                          | 83                                         | 56                             | 3.6                         | 19                                          | 12                                              | 6                                    | 14                                          |
| 3               | A    | - 5      | 509                  | 79                                          | -83                                        | - 61                           | 5.4                         | 19                                          | 18                                              | 7                                    | 15                                          |
| 4               | A.   | 8        | 354                  | 79                                          | 83                                         | 41                             | 3.4                         | 19                                          | 13                                              | 7                                    | 15                                          |
| 5               |      | 3        | 832                  | 8.5                                         | 88                                         | 44                             | 3.3                         | 19                                          | 11                                              | 6                                    | 16                                          |
| 4               | 8    | 8        | 505                  | 83                                          | 88                                         | 44                             | 3.5                         | 19                                          | -11                                             | 6                                    | 16                                          |
| 7               | 8    | 8        | 324                  | 8.3                                         | 88                                         | 44                             | 3.3                         | 19                                          | 11                                              | 6                                    | 16                                          |
|                 |      | 3.       | 500                  | 8.3                                         | 16                                         | 44                             | 3.3                         | 19                                          | 17                                              | 2                                    | 16                                          |
| 9               | 8    | 3        | 500                  | 8.5                                         | 8.5                                        | 44                             | 3.3                         | 19                                          | 11                                              | 6                                    | 16                                          |
| 10              | c    | 8        | 500                  | 79                                          | 83                                         | 41                             | 89                          | 19                                          | 18                                              | 7                                    | 15                                          |
| 11              | c    | 3        | \$06                 | 79                                          | 83                                         | 41                             | 39                          | 19                                          | 13                                              | 7                                    | 15                                          |
| 12              | c    | 3        | 352                  | 79                                          | 83                                         | 43                             | 3.9                         | 18                                          | 13                                              | 7                                    | 15                                          |