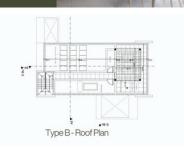

| Villa<br>Number | Туре | Bedrooms | Plet<br>Size<br>(m') | Ground<br>Floor<br>Internal<br>Area<br>(m') | First<br>Floor<br>Internal<br>Area<br>(m') | Roof<br>Garden<br>Area<br>(m') | Covered<br>Verandas<br>(m') | Covered<br>Parking<br>with<br>beams<br>(m') | Covered<br>Verandas /<br>880 with<br>beams (m') | Mechanical<br>Room /<br>Storage (m') | Roof<br>Garden<br>Pergelo<br>with<br>lowers |
|-----------------|------|----------|----------------------|---------------------------------------------|--------------------------------------------|--------------------------------|-----------------------------|---------------------------------------------|-------------------------------------------------|--------------------------------------|---------------------------------------------|
| 1               | A    | 3        | 500                  | 79                                          | 83                                         | 3.0                            | 3.4                         | 19                                          | 12                                              | 8                                    | 17                                          |
| 2               | A    | - 8      | 377                  | 79                                          | 83                                         | 56                             | 3.6                         | 19                                          | 12                                              | 6                                    | 14                                          |
| 3               | A    | - 5      | 509                  | 79                                          | -83                                        | - 61                           | 5.4                         | 19                                          | 18                                              | 7                                    | 15                                          |
| 4               | A.   | 8        | 354                  | 79                                          | 83                                         | 41                             | 3.4                         | 19                                          | 13                                              | 7                                    | 15                                          |
| 5               |      | 3        | 832                  | 8.5                                         | 88                                         | 44                             | 3.3                         | 19                                          | 11                                              | 6                                    | 16                                          |
| 4               | 8    | 8        | 505                  | 83                                          | 88                                         | 44                             | 3.5                         | 19                                          | -11                                             | 6                                    | 16                                          |
| 7               | 8    | 8        | 324                  | 8.3                                         | 88                                         | 44                             | 3.3                         | 19                                          | 11                                              | 6                                    | 16                                          |
|                 |      | 3.       | 500                  | 8.3                                         | 16                                         | 44                             | 3.3                         | 19                                          | 17                                              | 2                                    | 16                                          |
| 9               | 8    | 3        | 500                  | 8.5                                         | 8.5                                        | 44                             | 3.3                         | 19                                          | 11                                              | 6                                    | 16                                          |
| 10              | c    | 8        | 500                  | 79                                          | 83                                         | 41                             | 89                          | 19                                          | 18                                              | 7                                    | 15                                          |
| 11              | c    | 3        | \$06                 | 79                                          | 83                                         | 41                             | 39                          | 19                                          | 13                                              | 7                                    | 15                                          |
| 12              | c    | 3        | 352                  | 79                                          | 83                                         | 43                             | 3.9                         | 18                                          | 13                                              | 7                                    | 15                                          |