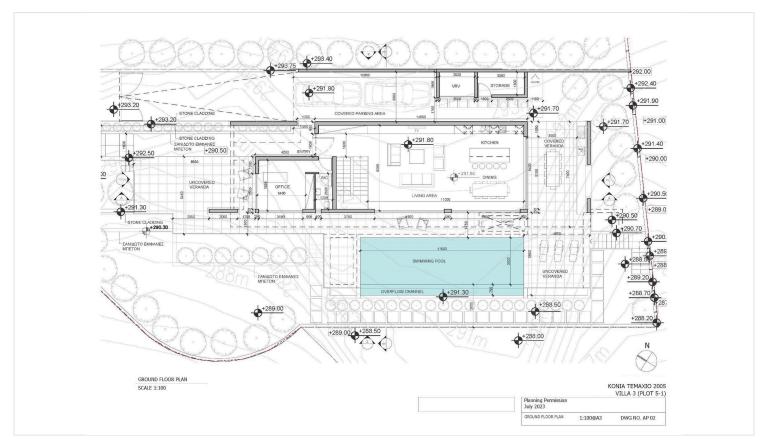

nabling residents to fully embrace the Mediterranean climate and the beauty of their surroundings. Privacy is also a key consideration, ensuring that residents can retreat to their own private sanctuary.

In the project specification and attached prices we include the following features:

- ? 10,1 KW Photovoltaic system with solar panels
- ? External shutters in bedrooms for shading
- ? Electric curtains in all rooms
- ? Electric gate and electric charger for cars and private parking for two cars
- ? Security System with alarm, cameras, and security entrance lock
- ? Underfloor heating with heat pump
- ? Concealed VRV system for cooling
- ? High ceilings and high doors in all rooms
- ? Spacious living, dining, and kitchen area.
- ? Outdoor kitchen and Barbeque area





## **Grundrisse**









## **Additional information**

### **Ausstatung**

Heizung, Unterboden Klimaanlage, Zentrales System Parkplatz, Bedeckt

Pool, Private, infinity Solarplatten Solarwassererhitzer

Eigenschaften

Meerblick Panoramablick

#### **Contact us**