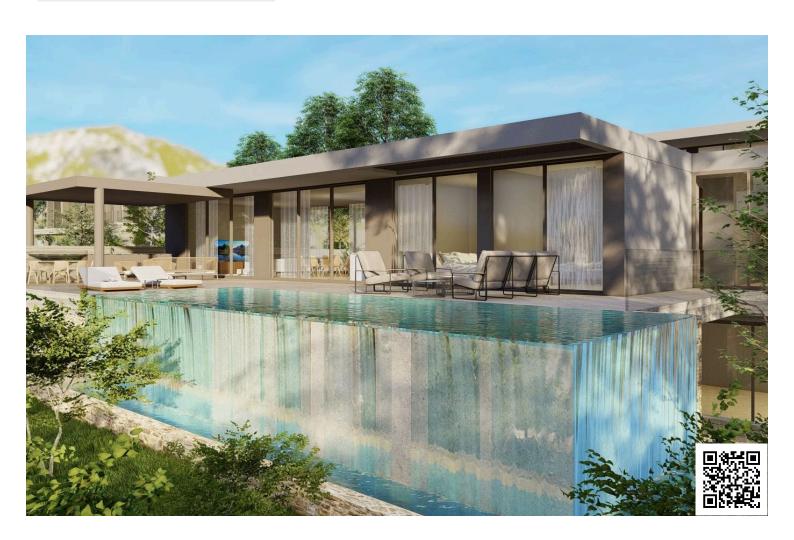

### **Beschreibung**

For Sale Exceptional villa development set in a prime location in the sought-after high Konia area of Paphos. This project has been carefully crafted to cater to discerning clients seeking high-end luxury villas that offer expansive outdoor

spaces, utmost privacy, and breathtaking views.

This project comprises 8 brand new villas, providing a picturesque setting and allowing residents to enjoy unobstructed and stunning views of the sea and the entire city of Paphos. The design emphasizes a harmonious blend of indoor and

outdoor living, enabling residents to fully embrace the Mediterranean climate and the beauty of their surroundings. Privacy is also a key consideration, ensuring that residents can retreat to their own private sanctuary.

In the project specification and attached prices we include the following features:

- ? 10,1 KW Photovoltaic system with solar panels
- ? External shutters in bedrooms for shading
- ? Electric curtains in all rooms
- ? Electric gate and electric charger for cars and private parking for two cars
- ? Security System with alarm, cameras, and security entrance lock
- ? Underfloor heating with heat pump
- ? Concealed VRV system for cooling
- ? High ceilings and high doors in all rooms
- ? Spacious living, dining, and kitchen area.
- ? Outdoor kitchen and Barbeque area