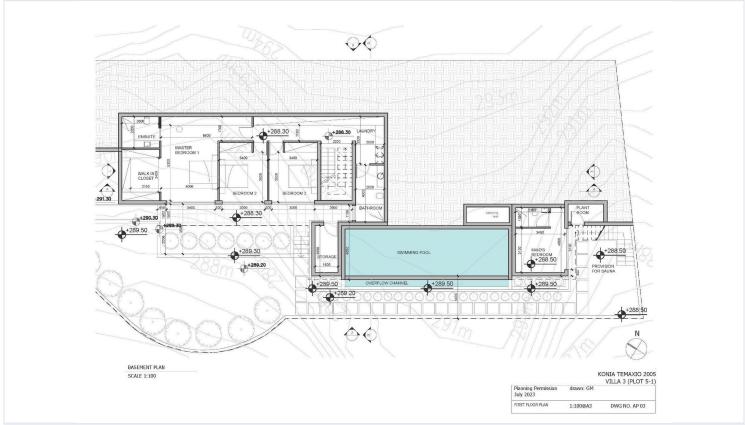

bling residents to fully embrace the Mediterranean climate and the beauty of their surroundings. Privacy is also a key consideration, ensuring that residents can retreat to their own private sanctuary.

In the project specification and attached prices we include the following features:

- ? 10,1 KW Photovoltaic system with solar panels
- ? External shutters in bedrooms for shading
- ? Electric curtains in all rooms
- ? Electric gate and electric charger for cars and private parking for two cars
- ? Security System with alarm, cameras, and security entrance lock
- ? Underfloor heating with heat pump
- ? Concealed VRV system for cooling
- ? High ceilings and high doors in all rooms
- ? Spacious living, dining, and kitchen area.
- ? Outdoor kitchen and Barbeque area





## **Grundrisse**









## **Additional information**

### **Ausstatung**

Heizung, Unterboden Klimaanlage, Zentrales System Parkplatz, Bedeckt

Pool, Private, infinity Solarplatten Solarwassererhitzer

Eigenschaften

Meerblick Panoramablick

#### **Contact us**