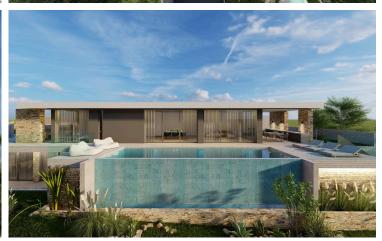

In the project specification and attached prices we include the following features:

- ? 10,1 KW Photovoltaic system with solar panels
- ? External shutters in bedrooms for shading
- ? Electric curtains in all rooms
- ? Electric gate and electric charger for cars and private parking for two cars
- ? Security System with alarm, cameras, and security entrance lock
- ? Underfloor heating with heat pump
- ? Concealed VRV system for cooling
- ? High ceilings and high doors in all rooms
- ? Spacious living, dining, and kitchen area.
- ? Outdoor kitchen and Barbeque area