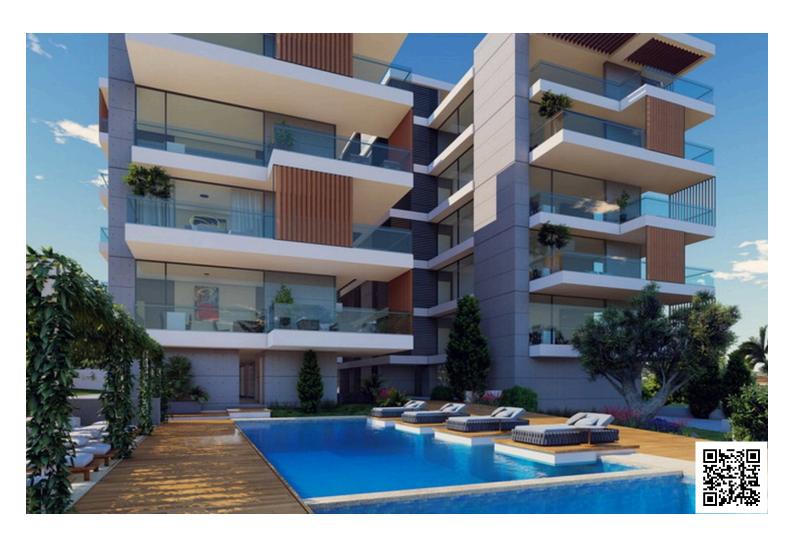

#### **Beschreibung**

Galaxy Residences - Apartment No. 101 is a beautiful 3 bedroom apartment on the first floor of Block A.

Galaxy Residences is a stunning development with two five-storey blocks of apartments for sale in Paphos. Within the two blocks, one can find a range of 2 and 3 bedroom apartments, the majority of which will have excellent sea views. A number of features can be found in the development, such as a communal swimming pool for each block, solar panels which will improve the energy efficiency of the building, and of course the beautiful modern design of the building that comes with sleek lines, large window openings and concrete finishing.

With its privileged location, Galaxy Residences is nearby a very large number of amenities. Specifically, it is 1 minute driving distance from the round-about at the entrance of Paphos in Anavargos, allowing the residents to easily enter the highway connecting Paphos and Limassol. The hospital of Paphos is just across the street from the rear side of the development, a short walking distance away. A number of public and private schools can be found within a short radius. The renowned International School of Paphos is 5 minutes drive away. It is a very short driving distance away from a very large number of bars and restaurants.

#### **Ausstatung**

Pool, Privatgelände