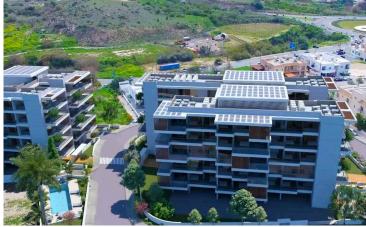

#### **Beschreibung**

Galaxy Residences - Apartment No. 101 is a beautiful 3 bedroom apartment on the first floor of Block A.

Galaxy Residences is a stunning development with two five-storey blocks of apartments for sale in Paphos. Within the two blocks, one can find a range of 2 and 3 bedroom apartments, the majority of which will have excellent sea views. A number of features can be found in the development, such as a communal swimming pool for each block, solar panels which will improve the energy efficiency of the building, and of course the beautiful modern design of the building that comes with sleek lines, large window openings and concrete finishing.

With its privileged location, Galaxy Residences is nearby a very large number of amenities. Specifically, it is 1 minute driving distance from the round-about at the entrance of Paphos in Anavargos, allowing the residents to easily enter the highway connecting Paphos and Limassol. The hospital of Paphos is just across the street from the rear side of the development, a short walking distance away. A number of public and private schools can be found within a short radius. The renowned International School of Paphos is 5 minutes drive away. It is a very short driving distance away from a very large number of bars and restaurants.