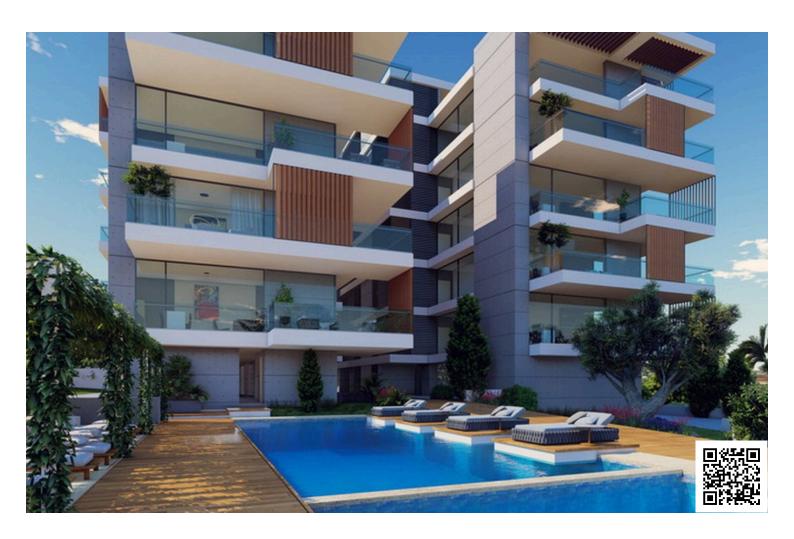

#### **Beschreibung**

Galaxy Residences - Apartment No. 305 is a beautiful 2 bedroom apartment on the third floor of Block A.

Galaxy Residences is a stunning development with two five-storey blocks of apartments for sale in Paphos. Within the two blocks, one can find a range of 2 and 3 bedroom apartments, the majority of which will have excellent sea views. A number of features can be found in the development, such as a communal swimming pool for each block, solar panels which will improve the energy efficiency of the building, and of course the beautiful modern design of the building that comes with sleek lines, large window openings and concrete finishing.

#### **Ausstatung**

Pool, Privatgelände