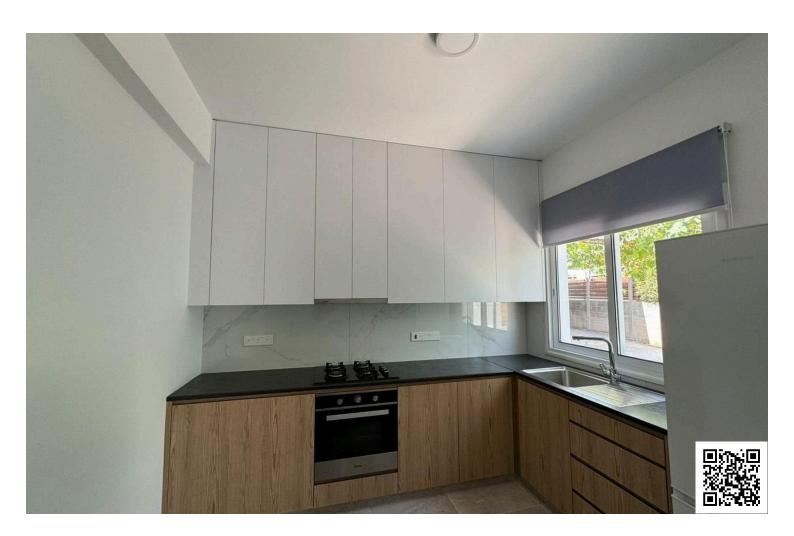

### **Beschreibung**

Available for rent is a modern 2-bedroom ground floor apartment in the desirable area of Chloraka. With an internal space of 75 m<sup>2</sup>, the apartment offers a comfortable and stylish living environment, perfect for singles, couples, or small families. The property features a spacious open-plan living and dining area, a fully equipped kitchen, and two well-sized bedrooms. Recently renovated in 2024, the interior feels fresh and contemporary, with modern furnishings included throughout.

The apartment is north west facing, allowing for plenty of natural light without overheating in the midday sun. Energy efficiency class A ensures that your living costs are kept low. Built in 2015 and maintained to a high standard, this apartment sits in a quiet neighborhood, just steps away from local amenities, supermarkets, and cafes. Quick access to the highway makes commuting easy and convenient.