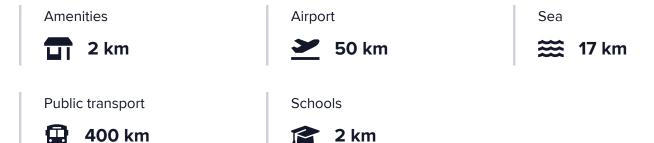

torage                   |                                       |

#### Features

| Balcony           | Ceiling fans             | Courtyard                 |
|-------------------|--------------------------|---------------------------|
| Cul de sac        | Double glazing           | Easy access to main roads |
| En suite bathroom | Entrance gate            | Fitted wardrobes          |
| Garden            | Guest WC                 | Indoor fireplace          |
| Internal stairs   | Next to green area       | Panoramic view            |
| Pets allowed      | Pressurized water system | Quiet area                |
| Roller blinds     | Sea view                 | Spacious rooms            |
|                   |                          |                           |

Veranda

## Distances



### **Contact us**