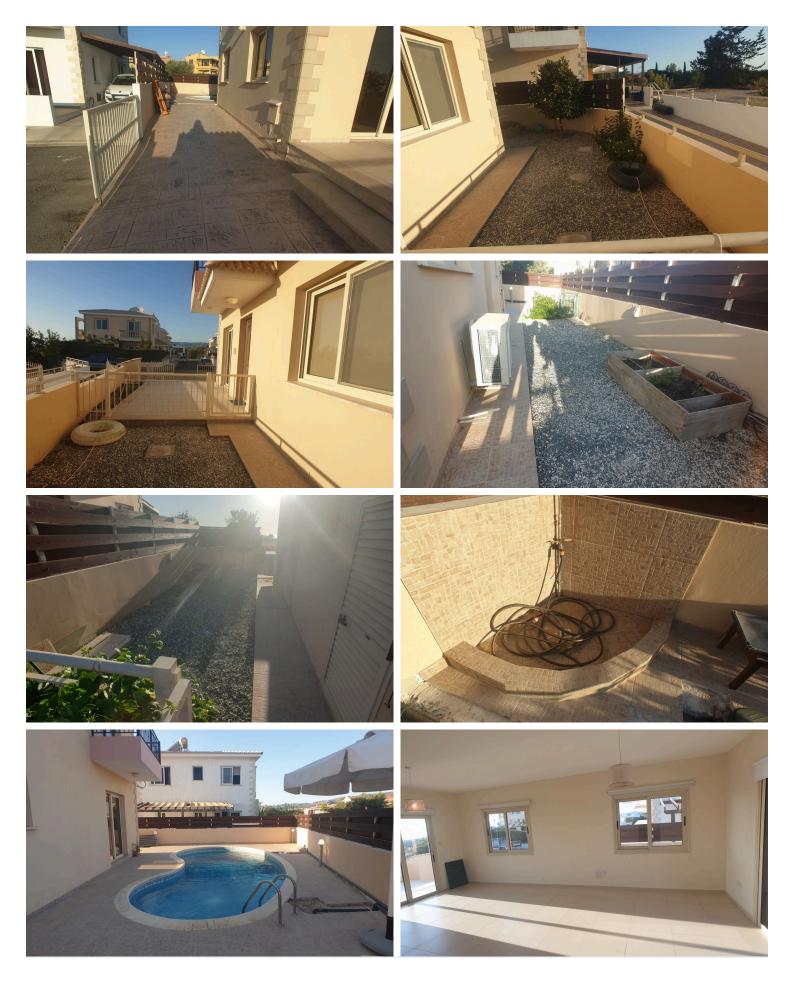

## **Description**

Unfurnished 3 Bedrooms 2 bathrooms detached house with swimming pool, uncovered front veranda, backyard with swimming pool, separated kitchen, guest toilet, combined dining area and living area, roller blinds, a/c, 3 double bed bedrooms, master bedroom with ensuite shower, family bathroom. Unobstructed sea views.