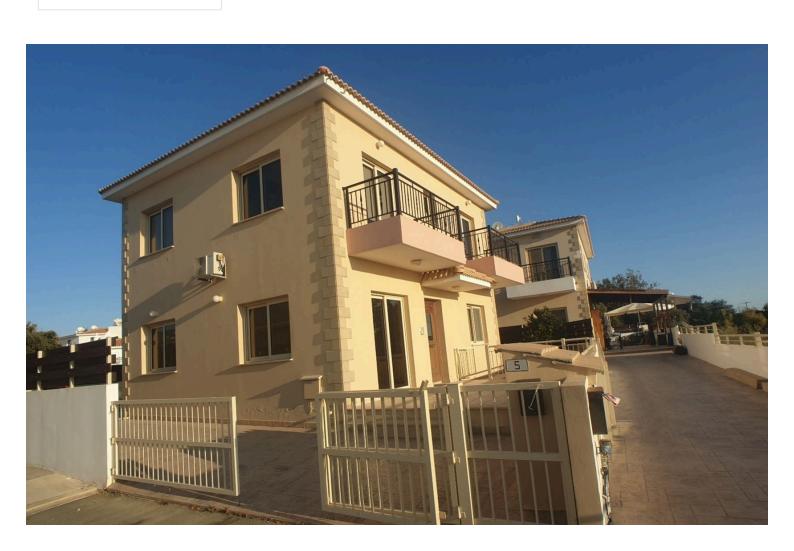

## **Description**

Unfurnished 3 Bedrooms 2 bathrooms detached house with swimming pool, uncovered front veranda, backyard with swimming pool, separated kitchen, guest toilet, combined dining area and living area, roller blinds, a/c, 3 double bed bedrooms, master bedroom with ensuite shower, family bathroom. Unobstructed sea views.