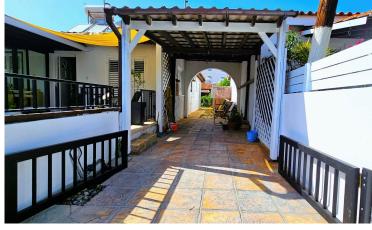

#### Description

For Rent Detached Bungalow at Tomb of The Kings 3 bedroom 2 bathrooms with utility room.

walking distance to the beach and all facilities.

the communal charges and the internet are not included in the price.

#### Facilities

| Aircondition, Split system | Parking, Covered       | Pool, Communal            |
|----------------------------|------------------------|---------------------------|
| Solar photovoltaic panels  | Solar water heater     |                           |
|                            |                        |                           |
| Features                   |                        |                           |
|                            |                        |                           |
| Corner                     | Cul de sac             | Easy access to main roads |
| En suite bathroom          | Garden                 | Ground floor bedroom      |
| Heart of city center       | High ceilings          | Kitchen appliances        |
| Laundry room               | Municipal water/sewage | Near amenities            |
| Near bus route             | Quiet area             | Sea view                  |
| Suitable for work          | Utility room           | Veranda, back             |
| Veranda, front             | Veranda, large         | Walking distance to beach |