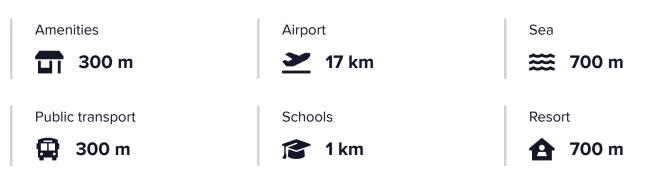

|
| Features                   |                        |                           |
|                            |                        |                           |
| Corner                     | Cul de sac             | Easy access to main roads |
| En suite bathroom          | Garden                 | Ground floor bedroom      |
| Heart of city center       | High ceilings          | Kitchen appliances        |
| Laundry room               | Municipal water/sewage | Near amenities            |
| Near bus route             | Quiet area             | Sea view                  |
| Suitable for work          | Utility room           | Veranda, back             |
| Veranda, front             | Veranda, large         | Walking distance to beach |

#### Distances



#### Contact us



Aristos Aristodemou