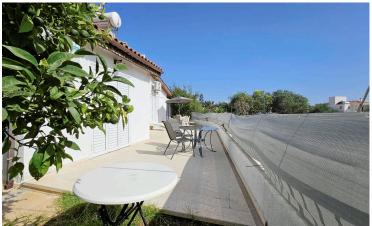

#### Description

For Rent Detached Bungalow at Tomb of The Kings 3 bedroom 2 bathrooms with utility room.

walking distance to the beach and all facilities.

the communal charges and the internet are not included in the price.

#### Facilities

| Aircondition, Split system | Parking, Covered       | Pool, Communal            |
|----------------------------|------------------------|---------------------------|
| Solar photovoltaic panels  | Solar water heater     |                           |
|                            |                        |                           |
| Features                   |                        |                           |
|                            |                        |                           |
| Corner                     | Cul de sac             | Easy access to main roads |
| En suite bathroom          | Garden                 | Ground floor bedroom      |
| Heart of city center       | High ceilings          | Kitchen appliances        |
| Laundry room               | Municipal water/sewage | Near amenities            |
| Near bus route             | Quiet area             | Sea view                  |
| Suitable for work          | Utility room           | Veranda, back             |
| Veranda, front             | Veranda, large         | Walking distance to beach |