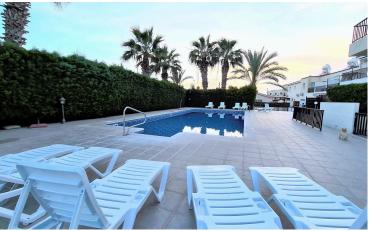

#### Facilities

| Aircondition, Split system | Parking, Covered       | Pool, Communal            |
|----------------------------|------------------------|---------------------------|
| Solar photovoltaic panels  | Solar water heater     |                           |
|                            |                        |                           |
| Features                   |                        |                           |
|                            |                        |                           |
| Corner                     | Cul de sac             | Easy access to main roads |
| En suite bathroom          | Garden                 | Ground floor bedroom      |
| Heart of city center       | High ceilings          | Kitchen appliances        |
| Laundry room               | Municipal water/sewage | Near amenities            |
| Near bus route             | Quiet area             | Sea view                  |
| Suitable for work          | Utility room           | Veranda, back             |
| Veranda, front             | Veranda, large         | Walking distance to beach |