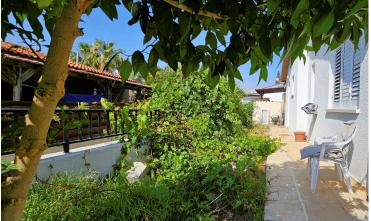

#### Description

For Rent Detached Bungalow at Tomb of The Kings 3 bedroom 2 bathrooms with utility room.

walking distance to the beach and all facilities.

the communal charges and the internet are not included in the price.

#### Facilities

| Aircondition, Split system | Parking, Covered       | Pool, Communal            |
|----------------------------|------------------------|---------------------------|
| Solar photovoltaic panels  | Solar water heater     |                           |
|                            |                        |                           |
| Features                   |                        |                           |
|                            |                        |                           |
| Corner                     | Cul de sac             | Easy access to main roads |
| En suite bathroom          | Garden                 | Ground floor bedroom      |
| Heart of city center       | High ceilings          | Kitchen appliances        |
| Laundry room               | Municipal water/sewage | Near amenities            |
| Near bus route             | Quiet area             | Sea view                  |
| Suitable for work          | Utility room           | Veranda, back             |
| Veranda, front             | Veranda, large         | Walking distance to beach |