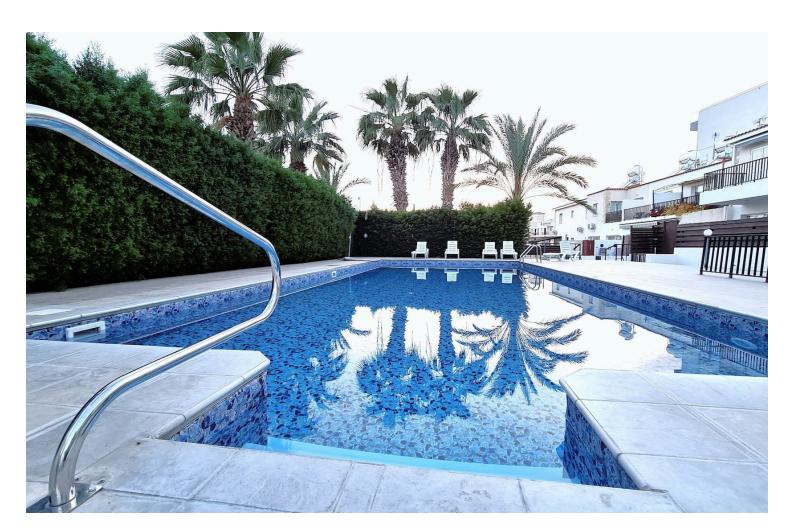

#### Facilities

| Aircondition, Split system | Parking, Covered       | Pool, Communal            |
|----------------------------|------------------------|---------------------------|
| Solar photovoltaic panels  | Solar water heater     |                           |
|                            |                        |                           |
| Features                   |                        |                           |
|                            |                        |                           |
| Corner                     | Cul de sac             | Easy access to main roads |
| En suite bathroom          | Garden                 | Ground floor bedroom      |
| Heart of city center       | High ceilings          | Kitchen appliances        |
| Laundry room               | Municipal water/sewage | Near amenities            |
| Near bus route             | Quiet area             | Sea view                  |
| Suitable for work          | Utility room           | Veranda, back             |
| Veranda, front             | Veranda, large         | Walking distance to beach |