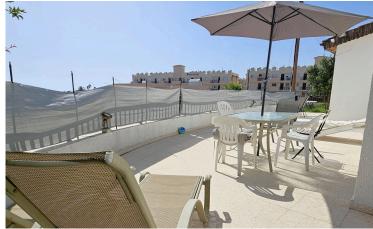

#### Facilities

| Aircondition, Split system | Parking, Covered       | Pool, Communal            |
|----------------------------|------------------------|---------------------------|
| Solar photovoltaic panels  | Solar water heater     |                           |
|                            |                        |                           |
| Features                   |                        |                           |
|                            |                        |                           |
| Corner                     | Cul de sac             | Easy access to main roads |
| En suite bathroom          | Garden                 | Ground floor bedroom      |
| Heart of city center       | High ceilings          | Kitchen appliances        |
| Laundry room               | Municipal water/sewage | Near amenities            |
| Near bus route             | Quiet area             | Sea view                  |
| Suitable for work          | Utility room           | Veranda, back             |
| Veranda, front             | Veranda, large         | Walking distance to beach |