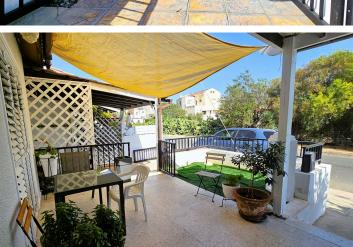

#### Description

For Rent Detached Bungalow at Tomb of The Kings 3 bedroom 2 bathrooms with utility room.

walking distance to the beach and all facilities.

the communal charges and the internet are not included in the price.

#### Facilities

| Aircondition, Split system | Parking, Covered       | Pool, Communal            |
|----------------------------|------------------------|---------------------------|
| Solar photovoltaic panels  | Solar water heater     |                           |
|                            |                        |                           |
| Features                   |                        |                           |
|                            |                        |                           |
| Corner                     | Cul de sac             | Easy access to main roads |
| En suite bathroom          | Garden                 | Ground floor bedroom      |
| Heart of city center       | High ceilings          | Kitchen appliances        |
| Laundry room               | Municipal water/sewage | Near amenities            |
| Near bus route             | Quiet area             | Sea view                  |
| Suitable for work          | Utility room           | Veranda, back             |
| Veranda, front             | Veranda, large         | Walking distance to beach |