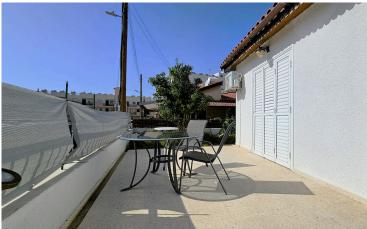

#### Description

For Rent Detached Bungalow at Tomb of The Kings 3 bedroom 2 bathrooms with utility room.

walking distance to the beach and all facilities.

the communal charges and the internet are not included in the price.

#### Facilities

| Aircondition, Split system | Parking, Covered       | Pool, Communal            |
|----------------------------|------------------------|---------------------------|
| Solar photovoltaic panels  | Solar water heater     |                           |
|                            |                        |                           |
| Features                   |                        |                           |
|                            |                        |                           |
| Corner                     | Cul de sac             | Easy access to main roads |
| En suite bathroom          | Garden                 | Ground floor bedroom      |
| Heart of city center       | High ceilings          | Kitchen appliances        |
| Laundry room               | Municipal water/sewage | Near amenities            |
| Near bus route             | Quiet area             | Sea view                  |
| Suitable for work          | Utility room           | Veranda, back             |
| Veranda, front             | Veranda, large         | Walking distance to beach |