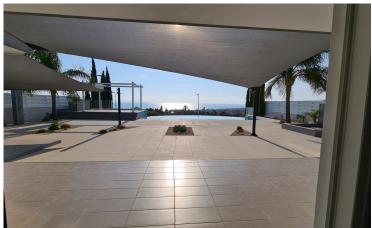

Top Quality Building.

- Granite worktops in Kitchen, granite staircase with lights, iron glass railings.
- Best air-conditioned units in all rooms
- Underfloor heating in all rooms.
- Double glazed top quality and thermal aluminum windows.
- automatic modern Curtains throughout the house
- Panoramic uninterrupted Sea and sunset views.
- Mountain Views.
- Covered raised B.B.Q. area next to the pool with views.

### **Facilities**

Aircondition, Split system Heating, Underfloor Parking, Covered

Pool, Private, overflow Solar photovoltaic panels Solar water heater

**Features** 

Alarm system Balcony Bar

Barbeque CCTV Corner