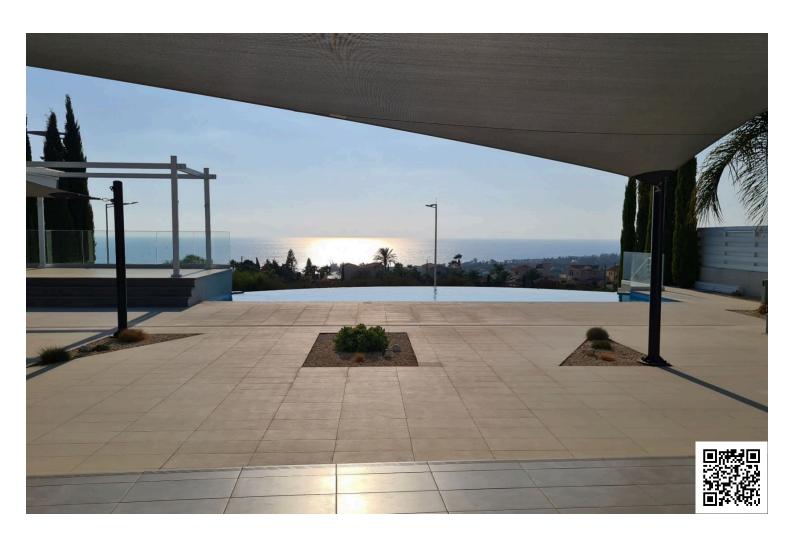

Top Quality Building.

- Granite worktops in Kitchen, granite staircase with lights, iron glass railings.
- Best air-conditioned units in all rooms
- Underfloor heating in all rooms.
- Double glazed top quality and thermal aluminum windows.
- automatic modern Curtains throughout the house
- Panoramic uninterrupted Sea and sunset views.
- Mountain Views.
- Covered raised B.B.Q. area next to the pool with views.

### **Facilities**

Aircondition, Split system Heating, Underfloor Parking, Covered

Pool, Private, overflow Solar photovoltaic panels Solar water heater

**Features** 

Alarm system Balcony Bar

Barbeque CCTV Corner

Cul de sac Double glazing En suite bathroom

En suite shower Ground floor bedroom Guest WC

Irrigation system Laundry room Luxury specifications

Panoramic view Pressurized water system Quiet area

Sea view Thermal insulation Walking distance to beach