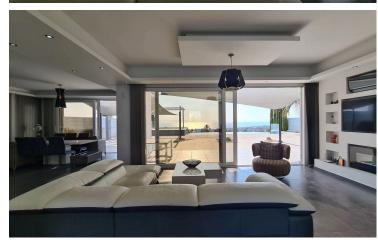

Top Quality Building.

- Granite worktops in Kitchen, granite staircase with lights, iron glass railings.
- Best air-conditioned units in all rooms
- Underfloor heating in all rooms.
- Double glazed top quality and thermal aluminum windows.
- automatic modern Curtains throughout the house
- Panoramic uninterrupted Sea and sunset views.
- Mountain Views.
- Covered raised B.B.Q. area next to the pool with views.