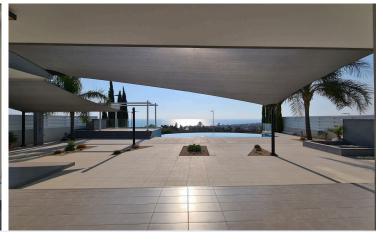

## **Description**

Luxury Resale 5 bedroom Villa for Sale in Sea Caves Pegia walking distance to Beach. NO VAT Top Quality, Hi-standard Specifications House.

Photovoltaic panels installed.

Two Bedrooms on the Ground floor and two bedrooms on the first floor.

Top Quality Building.

- Granite worktops in Kitchen, granite staircase with lights, iron glass railings.
- Best air-conditioned units in all rooms
- Underfloor heating in all rooms.
- Double glazed top quality and thermal aluminum windows.
- automatic modern Curtains throughout the house
- Panoramic uninterrupted Sea and sunset views.
- Mountain Views.
- Covered raised B.B.Q. area next to the pool with views.

### **Facilities**

Aircondition, Split system Heating, Underfloor Parking, Covered

Pool, Private, overflow Solar photovoltaic panels Solar water heater

**Features** 

Alarm system Balcony Bar

Barbeque CCTV Corner