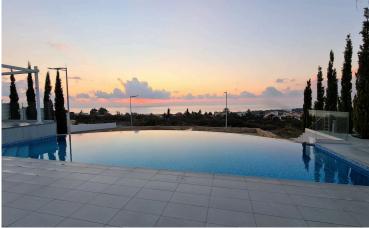

Top Quality Building.

- Granite worktops in Kitchen, granite staircase with lights, iron glass railings.
- Best air-conditioned units in all rooms
- Underfloor heating in all rooms.
- Double glazed top quality and thermal aluminum windows.
- automatic modern Curtains throughout the house
- Panoramic uninterrupted Sea and sunset views.
- Mountain Views.
- Covered raised B.B.Q. area next to the pool with views.

### **Facilities**

Aircondition, Split system Heating, Underfloor Parking, Covered

Pool, Private, overflow Solar photovoltaic panels Solar water heater

**Features** 

Alarm system Balcony Bar

Barbeque CCTV Corner

Cul de sac Double glazing En suite bathroom

En suite shower Ground floor bedroom Guest WC

Irrigation system Laundry room Luxury specifications

Panoramic view Pressurized water system Quiet area

Sea view Thermal insulation Walking distance to beach