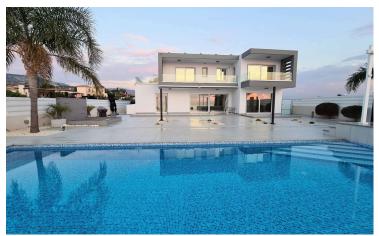

## **Description**

Luxury Resale 5 bedroom Villa for Sale in Sea Caves Pegia walking distance to Beach. NO VAT Top Quality, Hi-standard Specifications House.

Photovoltaic panels installed.

Two Bedrooms on the Ground floor and two bedrooms on the first floor.

### **Facilities**

Aircondition, Split system Heating, Underfloor Parking, Covered

Pool, Private, overflow Solar photovoltaic panels Solar water heater

**Features** 

Alarm system Balcony Bar

Barbeque CCTV Corner