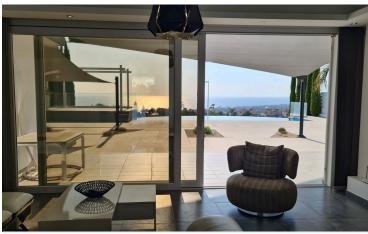

Top Quality Building.

- Granite worktops in Kitchen, granite staircase with lights, iron glass railings.
- Best air-conditioned units in all rooms
- Underfloor heating in all rooms.
- Double glazed top quality and thermal aluminum windows.
- automatic modern Curtains throughout the house
- Panoramic uninterrupted Sea and sunset views.
- Mountain Views.
- Covered raised B.B.Q. area next to the pool with views.