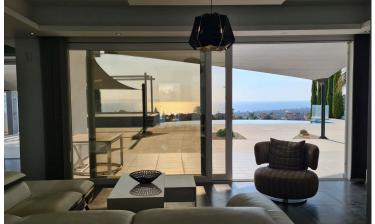

Top Quality Building.

- Granite worktops in Kitchen, granite staircase with lights, iron glass railings.
- Best air-conditioned units in all rooms
- Underfloor heating in all rooms.
- Double glazed top quality and thermal aluminum windows.
- automatic modern Curtains throughout the house
- Panoramic uninterrupted Sea and sunset views.
- Mountain Views.
- Covered raised B.B.Q. area next to the pool with views.