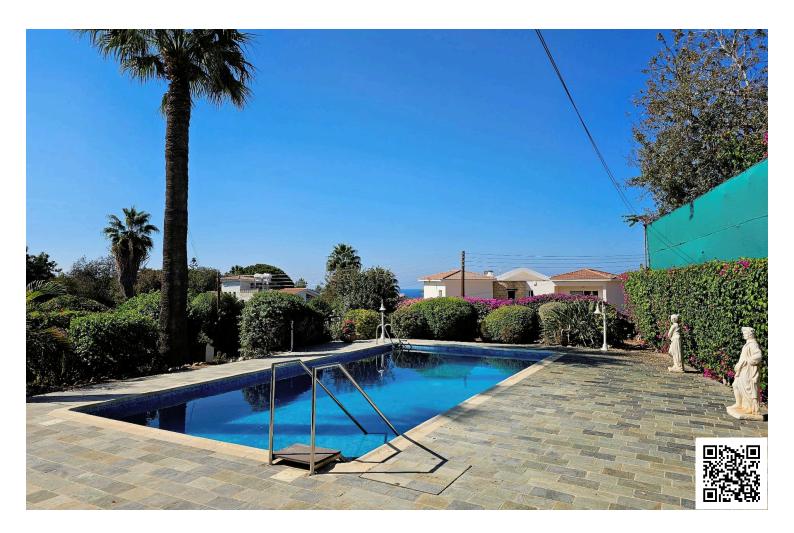

#### Description

RESERVED

Beautiful Private gated Bungalow in a large elevated plot of Land in a private cul te sac area.

This House is within walking distance to The Beach.

The property is Fully renovated in Living Room, Kitchen and IN the 2 Master Bedrooms.

There is a fireplace in the living room traditionally built with stone.

Available density to build extra space or a new House. Book Now a Viewing.

location, lower Chloraka just 1.5 km to the Beach.

### **Facilities**

| Aircondition, Split system | Outdoor shower       | Parking, Garage        |
|----------------------------|----------------------|------------------------|
| Pool, Private              | Solar water heater   | Storage                |
|                            |                      |                        |
| Features                   |                      |                        |
| Ceiling fans               | Cul de sac           | Double glazing         |
| Easy access to main roads  | En suite bathroom    | En suite shower        |
| Entrance gate              | Ground floor bedroom | Investment opportunity |
| Modern design              | Near amenities       | Near bus route         |
| Next to green area         | Quiet area           | Sea view               |
| Veranda, back              | Veranda, front       | Veranda, large         |
|                            |                      |                        |