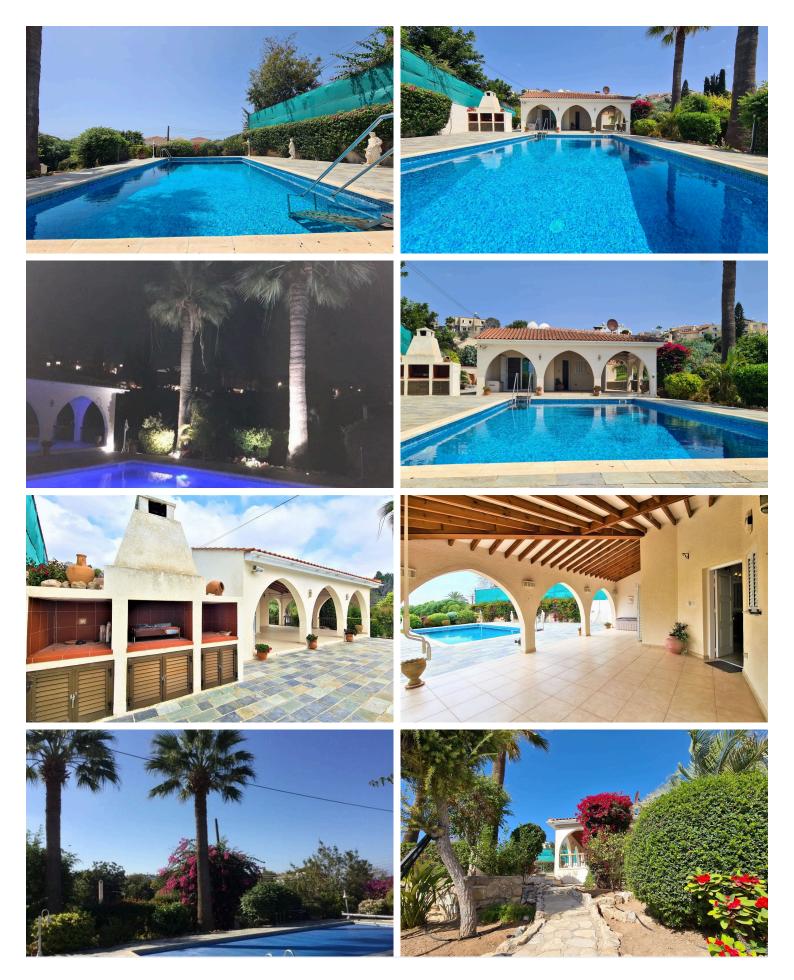

#### Description

RESERVED

Beautiful Private gated Bungalow in a large elevated plot of Land in a private cul te sac area.

This House is within walking distance to The Beach.

The property is Fully renovated in Living Room, Kitchen and IN the 2 Master Bedrooms.

There is a fireplace in the living room traditionally built with stone.

Available density to build extra space or a new House. Book Now a Viewing.

location, lower Chloraka just 1.5 km to the Beach.

### **Facilities**

| Aircondition, Split system | Outdoor shower       | Parking, Garage        |
|----------------------------|----------------------|------------------------|
| Pool, Private              | Solar water heater   | Storage                |
|                            |                      |                        |
| Features                   |                      |                        |
| Ceiling fans               | Cul de sac           | Double glazing         |
| Easy access to main roads  | En suite bathroom    | En suite shower        |
| Entrance gate              | Ground floor bedroom | Investment opportunity |
| Modern design              | Near amenities       | Near bus route         |
| Next to green area         | Quiet area           | Sea view               |
| Veranda, back              | Veranda, front       | Veranda, large         |
|                            |                      |                        |