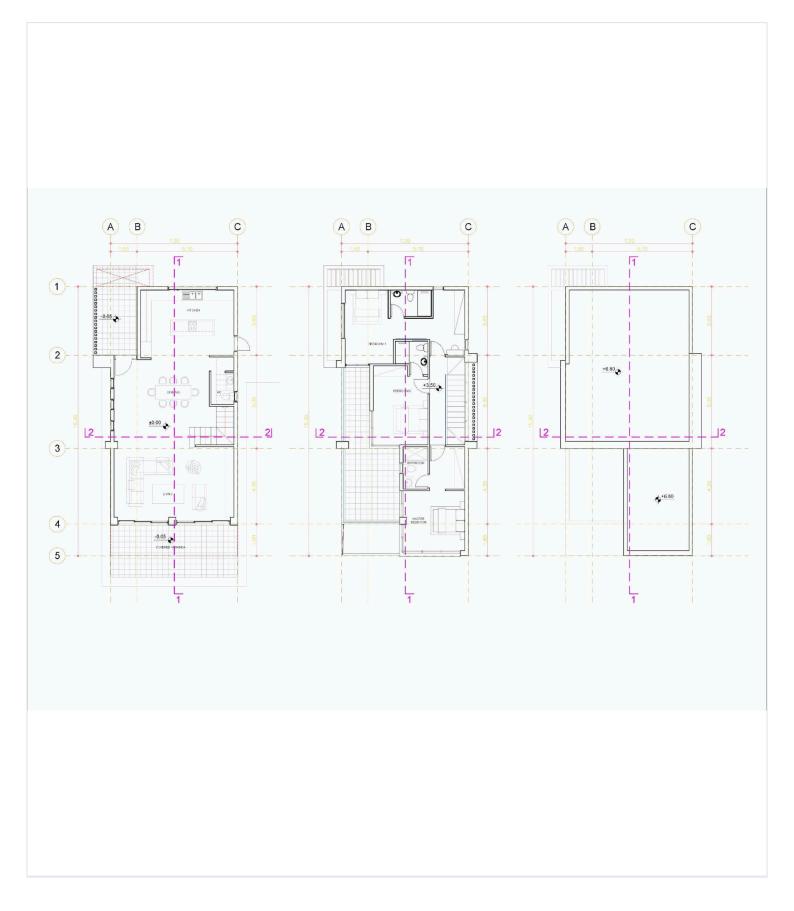

in coastal pleasures and seaside activities.

Furthermore, Tremithousa Village is well connected to the convenience of travel, with Pafos International Airport a short drive away. This accessibility makes it an ideal choice for those seeking a harmonious balance between a tranquil village setting and the practicality of modern living.

This collection of 17 2-storey houses offers a range of 3 and 4-bedroom residences, each boasting 4 bathrooms, sprawling across large plots of up to 850 sq.m. The properties feature optional roof gardens and overflow swimming pools, adding a touch of luxury to the serene landscape.

The modern architectural approach blends the project seamlessly with the natural environment, creating spacious and efficient interior areas. The location is



## Floor plans





### **Additional information**

### **Facilities**

Heating, Underfloor Landscaped garden Parking, Covered

Pool, Private, infinity Solar water heater

### **Distances**

Amenities Airport Sea

1 km ≥ 15 km ≅ 5 km

Schools Resort

**1 km 1 km**

#### **Contact us**