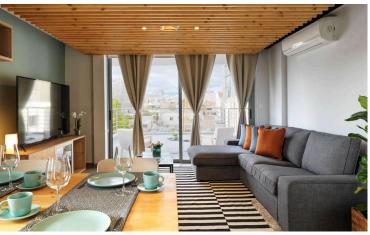

### **Description**

Embrace the comfort of space and modern amenities at Central Building 302, our generously sized 2 bedroom apartment located in the vibrant heart of Limassol. Moving Doors is thrilled to offer a living solution that combines practicality with style, ensuring a delightful stay.

Central Building 302 is designed to be your perfect urban retreat. Our fully serviced and equipped 2 bedroom apartment offers ample space, making it ideal for families, friends, or colleagues. Whether you're in town for business, leisure, or a bit of both, Central Building 302 provides a balanced living experience.

Highlights:

Spacious and stylish: Discover the joy of living in a spacious apartment, thoughtfully designed with modern amenities and stylish furnishings. Your living space at Central Building 302 is a haven of comfort and style.?