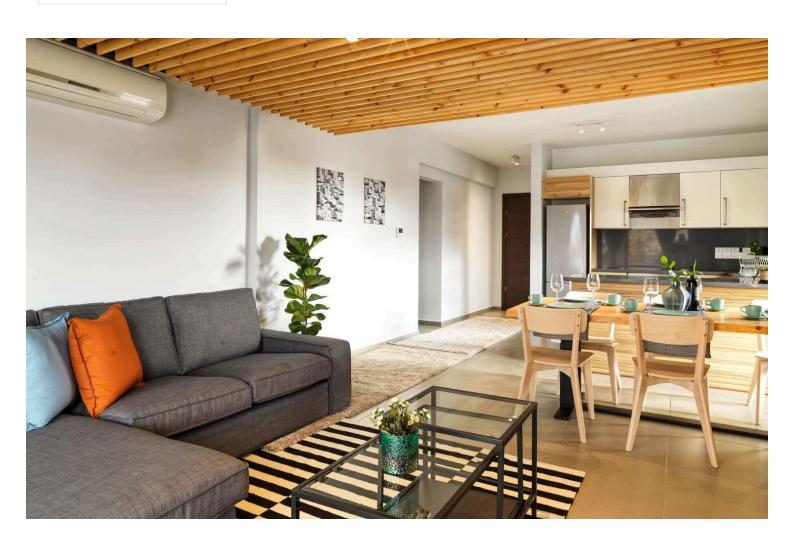

### **Description**

Embrace the comfort of space and modern amenities at Central Building 302, our generously sized 2 bedroom apartment located in the vibrant heart of Limassol. Moving Doors is thrilled to offer a living solution that combines practicality with style, ensuring a delightful stay.

Central Building 302 is designed to be your perfect urban retreat. Our fully serviced and equipped 2 bedroom apartment offers ample space, making it ideal for families, friends, or colleagues. Whether you're in town for business, leisure, or a bit of both, Central Building 302 provides a balanced living experience.

Highlights:

Spacious and stylish: Discover the joy of living in a spacious apartment, thoughtfully designed with modern amenities and stylish furnishings. Your living space at Central Building 302 is a haven of comfort and style.?