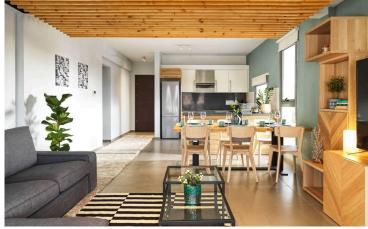

### **Description**

Embrace the comfort of space and modern amenities at Central Building 302, our generously sized 2 bedroom apartment located in the vibrant heart of Limassol. Moving Doors is thrilled to offer a living solution that combines practicality with style, ensuring a delightful stay.

Central Building 302 is designed to be your perfect urban retreat. Our fully serviced and equipped 2 bedroom apartment offers ample space, making it ideal for families, friends, or colleagues. Whether you're in town for business, leisure, or a bit of both, Central Building 302 provides a balanced living experience.

Highlights:

Spacious and stylish: Discover the joy of living in a spacious apartment, thoughtfully designed with modern amenities and stylish furnishings. Your living space at Central Building 302 is a haven of comfort and style.?