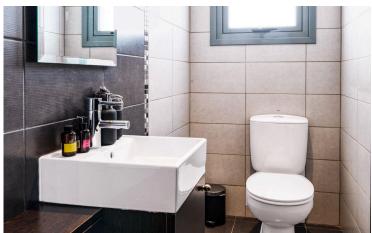

### **Specifications**

| Bedrooms 2        | Bathrooms 2               | Covered  [] 128 m <sup>2</sup> |            |
|-------------------|---------------------------|--------------------------------|------------|
| Type<br>Furnished | Apartment Fully furnished | Energy efficiency rating       | <b>∂</b> A |