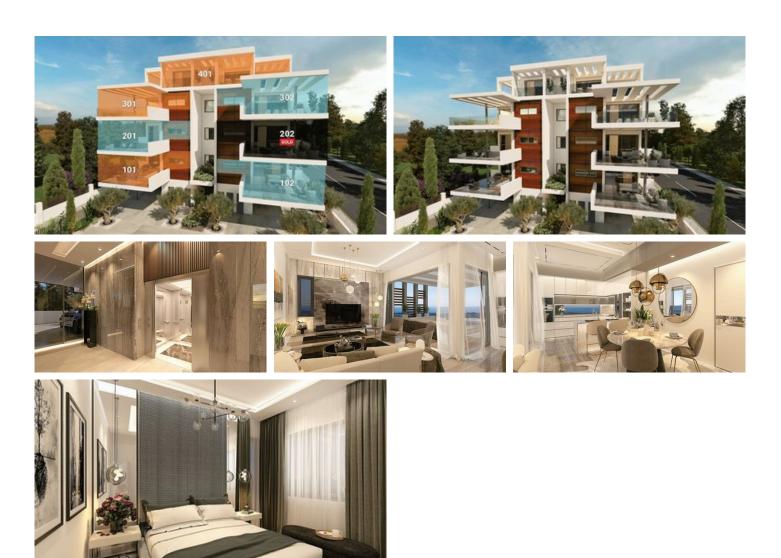

## Description

NEW Undercostruction high-end residential project rising in Universal area in Paphos.

For Sale New SECOND FLOOR APARTMENT

this luxurious Project of Apartments is Composed of 2 bedroom apartments with very large balconies and a penthouse with roof terrace, this project has everything needed for an unparalleled living experience! Its prime location makes this project the perfect choice, as it is strategically located proximate to the beach and to educational and entertainment facilities. Project Details:

Luxurious Design 4-Floors Building

2-Bedroom Apartments

2-Bedroom Penthouse with Large Terrace

6 minutes from the Beach

Strategical Location Facing Universal Elementary School

Next to AUB - Paphos Campus Energy Efficiency Category: A