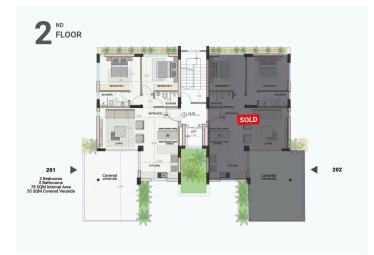

# Floor plans

The author reserves the right not 1. to be responsible for the Content topicality, correctness,

This disclaimer is to be internet publication which

| Price     | €347,000           | Туре                     | Apartment                          |
|-----------|--------------------|--------------------------|------------------------------------|
| Bedrooms  | 2                  | Bathrooms                | 2                                  |
| Covered   | 78 m <sup>2</sup>  | Covered veranda          | 35 m <sup>2</sup>                  |
| Courtyard | 12 m <sup>2</sup>  | Year of Construction     | 2024                               |
| Status    | Under construction | Energy efficiency rating | A                                  |
| Floor     | 4/5                | Area                     | Paphos, Kato Paphos -<br>Universal |