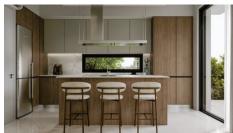

PROPERTY FACILITIES:

Energy Efficiency rated A

Kitchen island

Kitchen with soft-closing cabinets mechanism

Granite counters

Open-plan layout of living & dining area

Ensuite Master Bedroom with walk-in wardrobe