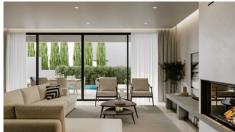

PROPERTY FACILITIES:

Energy Efficiency rated A

Kitchen island

Kitchen with soft-closing cabinets mechanism

Granite counters

Open-plan layout of living & dining area

Ensuite Master Bedroom with walk-in wardrobe

**Ensuite Bedroom** 

Balcony

Main Bathroom with bathtub

Guest toilet

Laundry room

Floor-to-ceiling wardrobes Fireplace Pool option Decorative false ceiling design Solar panels for water heating Water pressure system Concealed A/C units provision for living room A/C units provision for bedrooms Covered patio & BBQ area Parquet floor option Double covered parking space