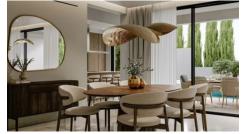

PROPERTY FACILITIES:

Energy Efficiency rated A

Kitchen island

Kitchen with soft-closing cabinets mechanism

Granite counters

Open-plan layout of living & dining area

Ensuite Master Bedroom with walk-in wardrobe

**Ensuite Bedroom** 

Balcony

Main Bathroom with bathtub

Guest toilet

Laundry room

Floor-to-ceiling wardrobes Fireplace Pool option Decorative false ceiling design Solar panels for water heating Water pressure system Concealed A/C units provision for living room A/C units provision for bedrooms Covered patio & BBQ area Parquet floor option Double covered parking space