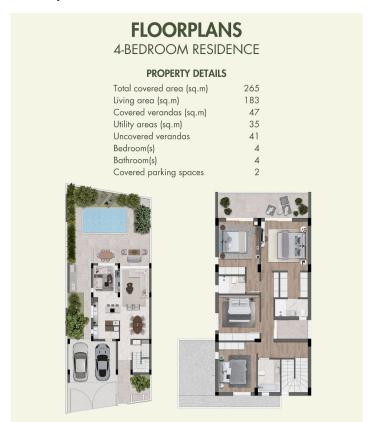

## Luxury Project walking distance to the Beach. 5 Year Quarantee

🗣 Larnaka, Dimos Aradipou - Livadia

#3517

Price €436,000 +VAT Type Detached Villa

Bedrooms 4 Bathrooms 4

Covered 265 m<sup>2</sup> Covered veranda 47 m<sup>2</sup>

Uncovered veranda 41 m<sup>2</sup> Year of Construction 2024

Status Under construction Energy efficiency rating A

**Area** Larnaka, Dimos Aradipou -

Livadia

## Floor plans