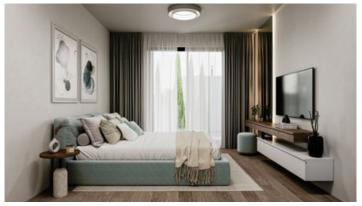

PROPERTY FACILITIES:

Energy Efficiency rated A

Kitchen island

Kitchen with soft-closing cabinets mechanism

Granite counters

Open-plan layout of living & dining area

Ensuite Master Bedroom with walk-in wardrobe

**Ensuite Bedroom** 

Balcony

Main Bathroom with bathtub

Guest toilet

Laundry room

Floor-to-ceiling wardrobes Fireplace Pool option Decorative false ceiling design Solar panels for water heating Water pressure system Concealed A/C units provision for living room A/C units provision for bedrooms Covered patio & BBQ area Parquet floor option Double covered parking space