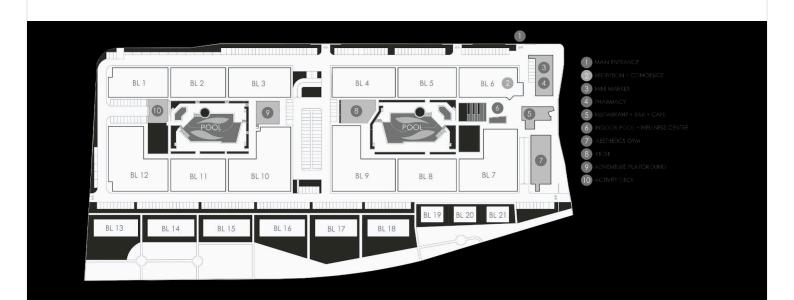

|  |
| Year of construction | 2008           | Energy efficiency rating | <i>i</i> ø ₿                       |  |
| Title deed           | Yes            |                          |                                    |  |

### Description

For Sale Two Bedroom Apartment

Located on the 2nd floor of Building 12, the Apartment features spacious and inviting living areas. The open plan living and dining area opens onto a spacious balcony ideal for summer dining. The property includes two double bedrooms, a family bathroom, and is fully equipped with white goods, furniture, and air conditioning throughout. After purchase, it is mandatory for the property to remain under Elysia Park Rental Program for a minimum period of 3 years with a 5% annual guaranteed return.





### **Floor plans**







## **Additional information**

### **Facilities**

| Aircondition, Split system | Clubhouse          | Elevator         |
|----------------------------|--------------------|------------------|
| Gated complex              | Gym                | Parking, Covered |
| Pool, Communal, overflow   | Solar water heater | Spa              |

#### Features

| 24-hour security         | Balcony                   | Bright                |
|--------------------------|---------------------------|-----------------------|
| Double glazing           | Easy access to main roads | Luxury specifications |
| Modern design            | Near amenities            | Near bus route        |
| Pressurized water system | Quiet area                | Rental potential      |

### Distances



### **Contact us**