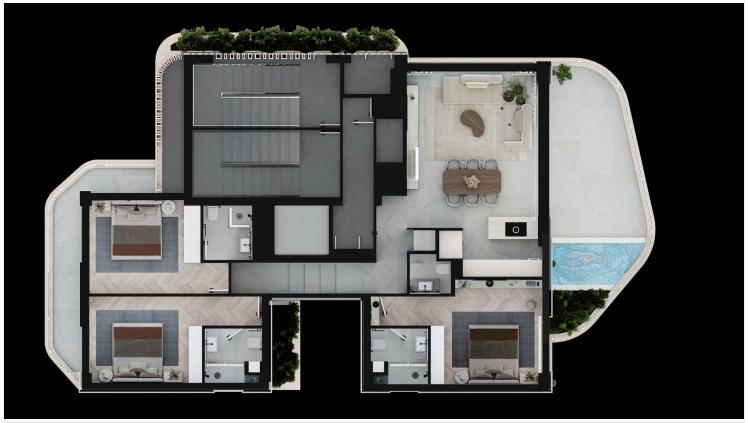

# Floor plans

## **Specifications**

Bedrooms Bathrooms Covered

3 3 220 m<sup>2</sup>

Type Apartment
Toilets 4
Status Under construction
Year of construction 2026

Furnished Unfurnished

Structure Steel

Facade Concrete

Energy efficiency rating