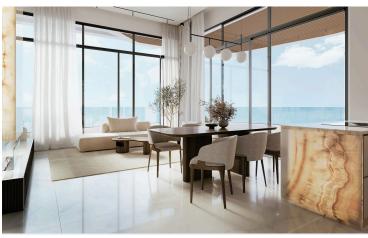

5 Year Quarantee

Split level residence

High-ceiling living room area

Decorative false ceiling design

Guest W/C

Italian branded kitchen

Floor-to-ceiling windows

Open-plan layout: living room & kitchen area

Ensuite bedrooms with floor-to-ceiling wardrobes

Decorative fireplace

Marble decorative elements

Pool jacuzzi with hydro-jet function

Covered verandas

Smart Home system

Central climate control

Residence entrance lobby