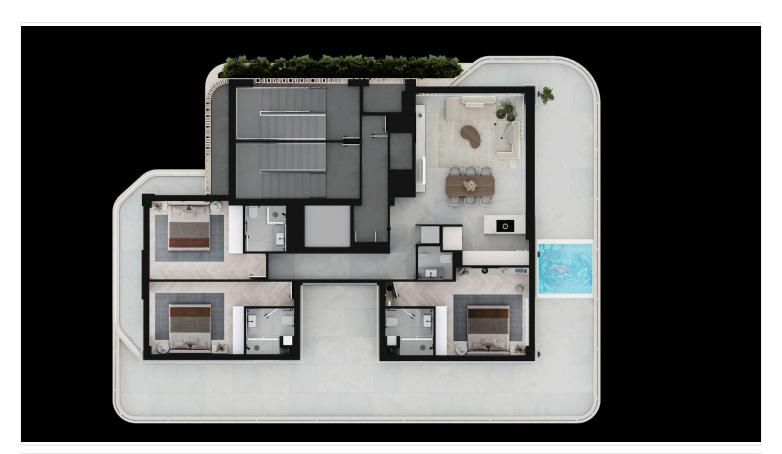

# Floor plans

## **Specifications**

Bedrooms Bathrooms Covered

3 3 220 m<sup>2</sup>

Type Apartment
Toilets 4
Status Under construction
Year of construction 2026

Furnished Unfurnished

Structure Steel

Facade Concrete

Energy efficiency rating