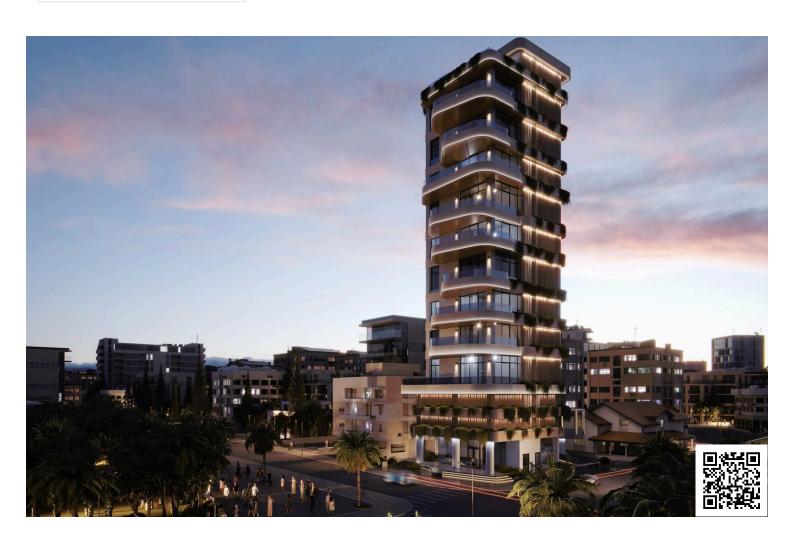

# LUXURY Residential Tower next to Larnaka Marina - 5 Year Quarantee

Larnaka Marina, Larnaka

€968,000 +VAT

## **Description**

The distinctive residential tower that will take pride of place in the city's skyline is next to the Beach.

This exquisite residential tower stands above the rest, set in a coveted location adjacent to the Next to the Beach – a multimillion-infrastructure investment project in Cyprus. This Unique Development captures the essence of refined coastal luxury, offering an exclusive collection of nine sky residences for the discerning few.