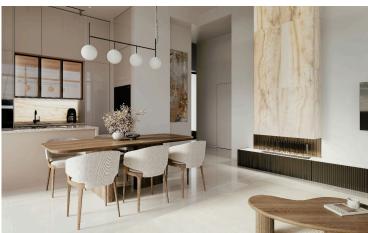

5 Year Quarantee

Split level residence

High-ceiling living room area

Decorative false ceiling design

Guest W/C

Italian branded kitchen

Floor-to-ceiling windows

Open-plan layout: living room & kitchen area

Ensuite bedrooms with floor-to-ceiling wardrobes

Decorative fireplace

Marble decorative elements

Pool jacuzzi with hydro-jet function

Covered verandas

Smart Home system

Central climate control

Residence entrance lobby