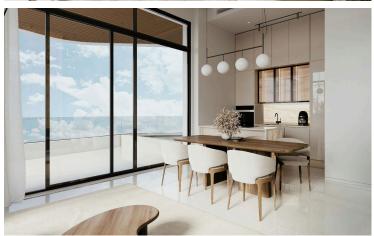

5 Year Quarantee

Split level residence

High-ceiling living room area

Decorative false ceiling design

Guest W/C

Italian branded kitchen

Floor-to-ceiling windows

Open-plan layout: living room & kitchen area

Ensuite bedrooms with floor-to-ceiling wardrobes

Decorative fireplace

Marble decorative elements

Pool jacuzzi with hydro-jet function

Covered verandas

Smart Home system

Central climate control

Residence entrance lobby