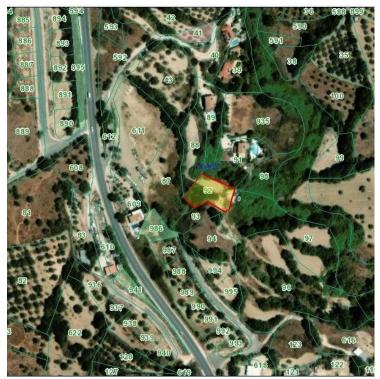

The land 96 falls in residential H3, Agricultural Γ3 and Green Z3, building zones.

H3 = 39%

 $\Gamma 3 = 56\%$ 

Z3 = 4%

The land 97 falls:

 $\Gamma 3 = 40\%$ 

Z3 = 60%

The Land 92 falls:

H3 = 100%

The land 88 falls:

H3 = 100%