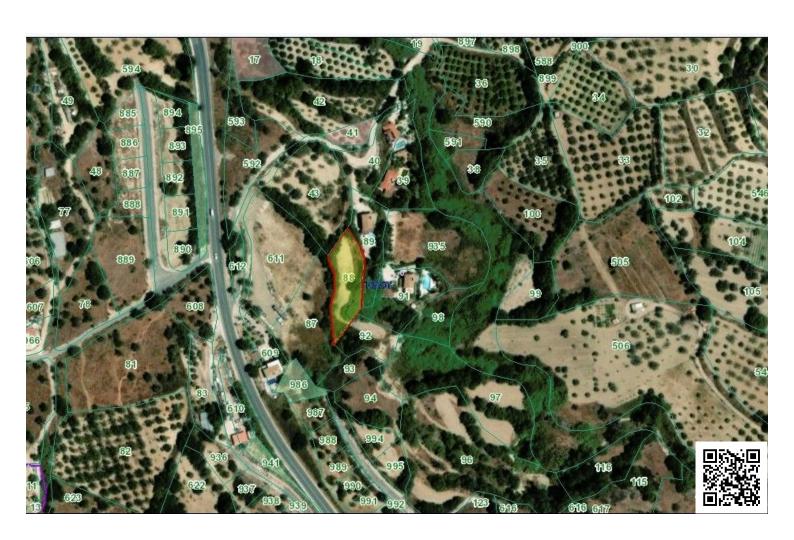

#### **Description**

For Sale 4 pieces of land in the village of Giolou in Pafos.

The land includes a Borehole for the extraction of water for irrigating trees and plants.

The public road goes only to one piece of land number 96

The land 96 falls in residential H3, Agricultural Γ3 and Green Z3, building zones.

H3 = 39%

 $\Gamma 3 = 56\%$ 

Z3 = 4%

The land 97 falls:

 $\Gamma 3 = 40\%$ 

Z3 = 60%

The Land 92 falls:

H3 = 100%

The land 88 falls:

H3 = 100%