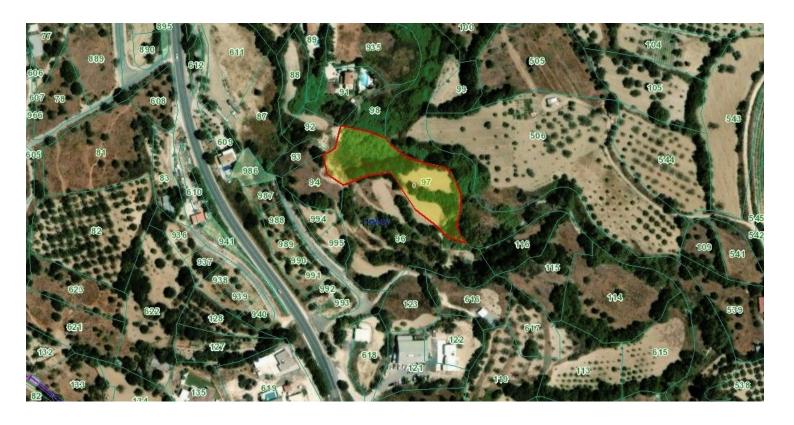

The land 96 falls in residential H3, Agricultural Γ3 and Green Z3, building zones.

H3 = 39%

 $\Gamma 3 = 56\%$ 

Z3 = 4%

The land 97 falls:

 $\Gamma 3 = 40\%$ 

Z3 = 60%

The Land 92 falls: