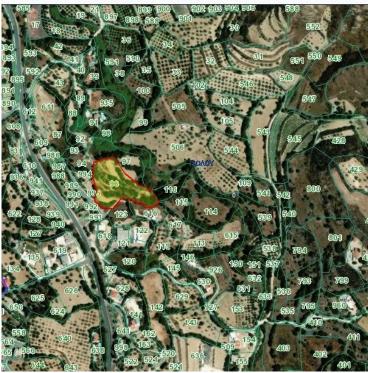

The land 96 falls in residential H3, Agricultural Γ3 and Green Z3, building zones.

H3 = 39%

 $\Gamma 3 = 56\%$ 

Z3 = 4%

The land 97 falls:

 $\Gamma 3 = 40\%$ 

Z3 = 60%

The Land 92 falls: