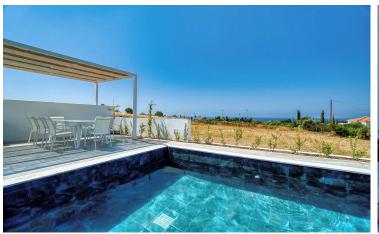

The house benefits from a Central Heating.

The 3 bedrooms on the first floor are very spacious.

Beautiful new swimming pool with bar and Barbecue area.

A property for sale now.

## **Facilities**

Aircondition, Split system Heating, Central Parking, Covered

Pool, Private, overflow Solar water heater

### **Features**

Balcony, front Bar Barbeque

Below market value Bright Corner

Double glazing Easy access to main roads En suite shower

Entrance gate Fitted wardrobes Fly screens

Garden, large Granite countertops Guest WC

High ceilings Internal stairs Investment opportunity

Luxury specifications Modern design Mountain view

Near amenities Next to green area Open plan

Pressurized water system Quiet area Sea view

Sound insulation Spacious rooms Veranda