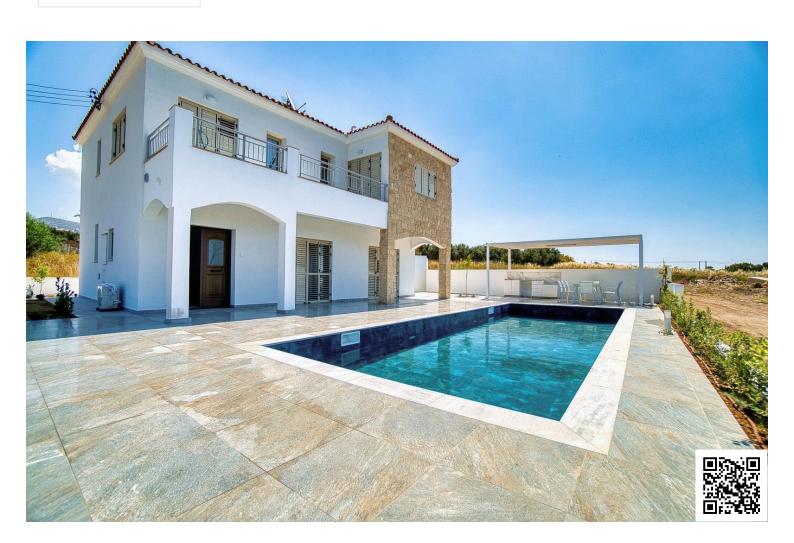

## **Description**

For Sale Fully Renovated Resale spacious 3 Bedroom House in the Beautiful Village of Kissonerga. this property is located in a quiet neighborhood with green areas at the west side of the Property. On the ground floor there is a fireplace.

The house benefits from a Central Heating.

The 3 bedrooms on the first floor are very spacious.

Beautiful new swimming pool with bar and Barbecue area.

A property for sale now.

## **Facilities**

Aircondition, Split system Heating, Central Parking, Covered

Pool, Private, overflow Solar water heater

### **Features**

Balcony, front Bar Barbeque

Below market value Bright Corner

Double glazing Easy access to main roads En suite shower

Entrance gate Fitted wardrobes Fly screens

Garden, large Granite countertops Guest WC