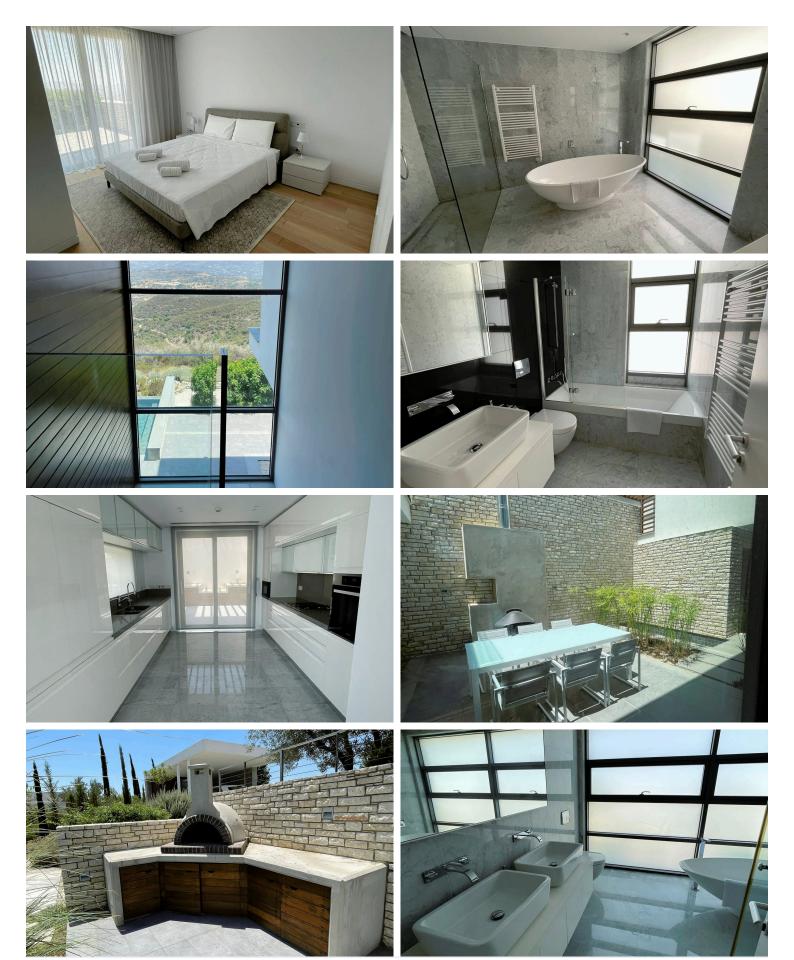

Luxury Prestigious Facilities are available to all Residents.

We are pleased to present you directly to the owner and benefit.

- a. Stunning mountains views
- b. 2 levels
- c. 3 bedroom
- d. Vanishing edge swimming pool Covered parking area
- e. Fully landscaped private gardens Full home automation
- f. Entry and alarm system
- g. Fully fitted Kitchen
- h. Fully equipped bathrooms with heated towel rails Fully equipped laundry room
- I. VRV air-conditioning system
- j. Underfloor heating
- k. Barbeque terrace with Cyprus traditional wood oven Courtyard with external fireplace
- I. Sliding patio doors
- m. Ample cupboards and internal storage areas Full inventory
- n. 24/7 service support

#### **Facilities**

Aircondition, Split system Clubhouse Parking, Covered

Pool, Private, overflow Solar water heater Storage

**Features** 

24-hour security Country view Double glazing

En suite bathroom Entrance gate, automated Garden, large

Ground floor bedroom Guest WC Marble flooring

Modern design Near amenities Pressurized water system

Quiet area Sound insulation Spacious rooms

Thermal insulation Veranda, back Veranda, front

Veranda, large