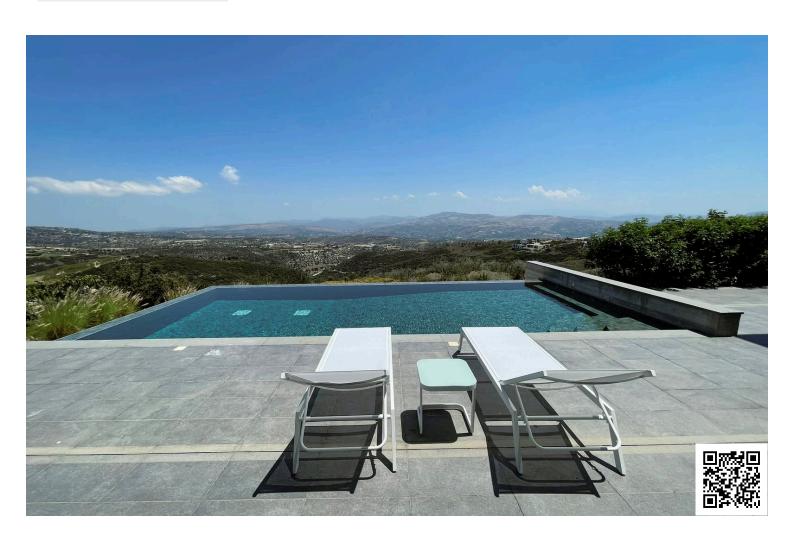

### **Description**

For Rent Luxury Bungalow at this Prestigious Luxury Resort facilities with a discount of 10%.

Ideal Place to Rent your Private Luxury Property at this Unique Resort in Paphos.

Covered area of 263 square meters. Plot of 1,290

Luxury Prestigious Facilities are available to all Residents.

We are pleased to present you directly to the owner and benefit.

- a. Stunning mountains views
- b. 2 levels
- c. 3 bedroom
- d. Vanishing edge swimming pool Covered parking area
- e. Fully landscaped private gardens Full home automation
- f. Entry and alarm system
- g. Fully fitted Kitchen
- h. Fully equipped bathrooms with heated towel rails Fully equipped laundry room
- I. VRV air-conditioning system
- j. Underfloor heating
- k. Barbeque terrace with Cyprus traditional wood oven Courtyard with external fireplace
- I. Sliding patio doors
- m. Ample cupboards and internal storage areas Full inventory
- n. 24/7 service support