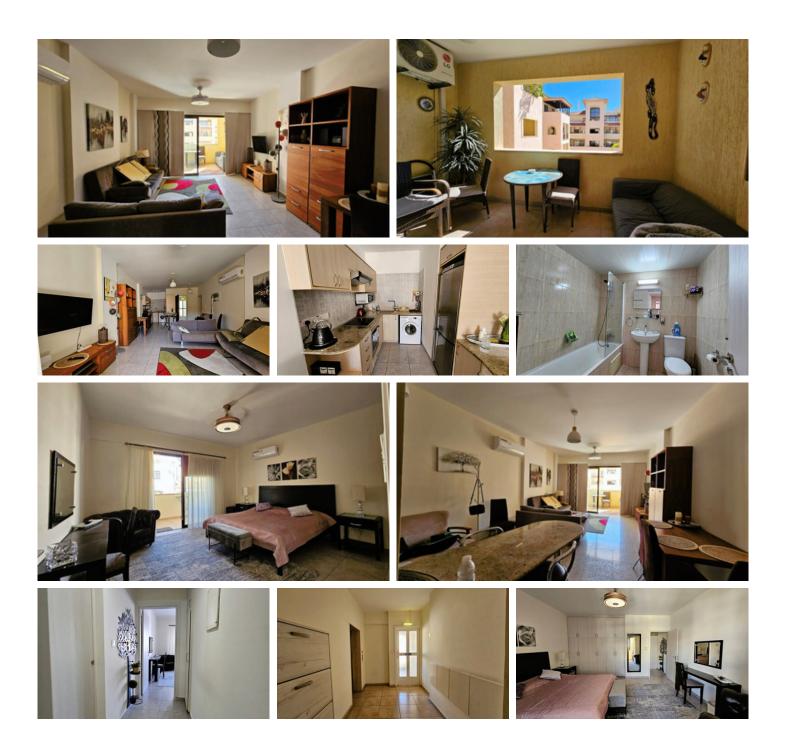

# **On Bedroom Apartment for Sale**

**Q** Paphos, Kato Paphos - Tomb of the Kings

| Price                    | €200,000                                   | Туре                 | Apartment         |
|--------------------------|--------------------------------------------|----------------------|-------------------|
| Bedrooms                 | 1                                          | Bathrooms            | 1                 |
| Covered                  | 55 m <sup>2</sup>                          | Covered veranda      | 20 m <sup>2</sup> |
| Covered parking          | 25 m <sup>2</sup>                          | Year of Construction | 2013              |
| Title deed               | Yes                                        | Status               | Resale            |
| Energy efficiency rating | В                                          | Floor                | 2/3               |
| Area                     | Paphos, Kato Paphos -<br>Tomb of the Kings |                      |                   |

### Description

For Sale Apartment next to the mall. This one bedroom Apartment at Queens Gardens it's available for Sale. walking distance to all the facilities and the Beach. Located at the Best location walking distance to all facilities. Ideal Property for short term rent.

### Facilities

Aircondition, Split system Pool, Communal Solar water heater

#### Features

| Easy access to main roads | Next to green area |
|---------------------------|--------------------|
| Balcony, back             | Balcony, front     |
| Ceiling fans              | Garden, large      |
| Pressurized water system  | City view          |
| Double glazing            | Quiet Area         |
| Rental Potential          | Near bus route     |
| Near amenities            | Kitchen appliances |
|                           |                    |