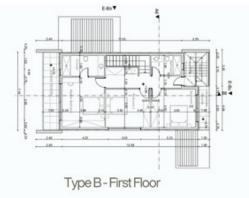

## Description

We are pleased to provide an update on Gaia Homes, our exquisite development of 12 luxury three-bedroom villas located just 1 km from the seafront and the vibrant touristic area of Geroskipou.

Each villa features cutting-edge architecture and thoughtfully designed, expansive interior spaces. The open-plan living areas are adorned with high ceilings, inviting an abundance of natural light through floor-to-ceiling sliding doors and windows. With high-end specifications—including VRV systems for cooling and underfloor heating—these homes offer unparalleled comfort and luxury.