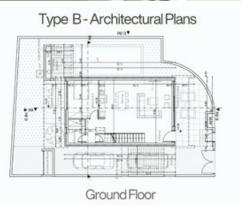

## Description

We are pleased to provide an update on Gaia Homes, our exquisite development of 12 luxury three-bedroom villas located just 1 km from the seafront and the vibrant touristic area of Geroskipou.

Each villa features cutting-edge architecture and thoughtfully designed, expansive interior spaces. The open-plan living areas are adorned with high ceilings, inviting an abundance of natural light through floor-to-ceiling sliding doors and windows. With high-end specifications—including VRV systems for cooling and underfloor heating—these homes offer unparalleled comfort and luxury.