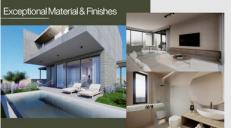

Each villa features cutting-edge architecture and thoughtfully designed, expansive interior spaces. The open-plan living areas are adorned with high ceilings, inviting an abundance of natural light through floor-to-ceiling sliding doors and windows. With high-end specifications—including VRV systems for cooling and underfloor heating—these homes offer unparalleled comfort and luxury.

- •Underfloor heating with water and separate zone in Underfloor heating with water, featuring separate zones on each floor
- •VRV cooling system for efficient and customizable climate control
- •High ceilings (3.1 meters) and tall doors (2.4 meters) in all rooms
- •Full thermal insulation with energy-efficient slimline aluminum, ensuring Energy Efficiency Category A
- •Water pressure system and water filter installed under kitchen cabinets
- •Bathrooms equipped with walk-in showers, safety glass enclosures, and wall-mounted toilets
- •Private parking for two cars with electric gates and provision for an electric car charger
- Security system with alarm and CCTV featuring four cameras
- •Photovoltaic system (4.8 kW)
- Swimming pool included as per architectural drawings
- •Kitchen appliances included in all properties
- •Barbecue area at kitchen level, featuring space for outdoor entertainment