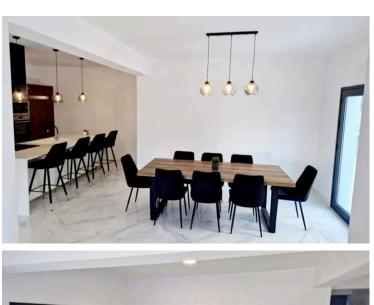

## **Description**

For rent we offer you bright, new, modern and luxury 4 bedroom house in quiet Theletra Village-Paphos.

This house is 200sm2 and it has 100sm2 large basement and spacious parking .

Open plan, fully furnished in all areas, 2 kitchens which have all electric appliances.

#### **Facilities**

Aircondition, Split system Heating, Split system Storage

**Features** 

Balcony Barbeque Bath

Bright Combined kitchen and dining Country view

area

Double glazing Easy access to highway Easy access to main roads

Mountain view Near amenities Near bus route

Next to green area Open plan Painted

Panoramic view Quiet area Separate dining area

Shower Spacious rooms Suitable for work

Veranda Village view