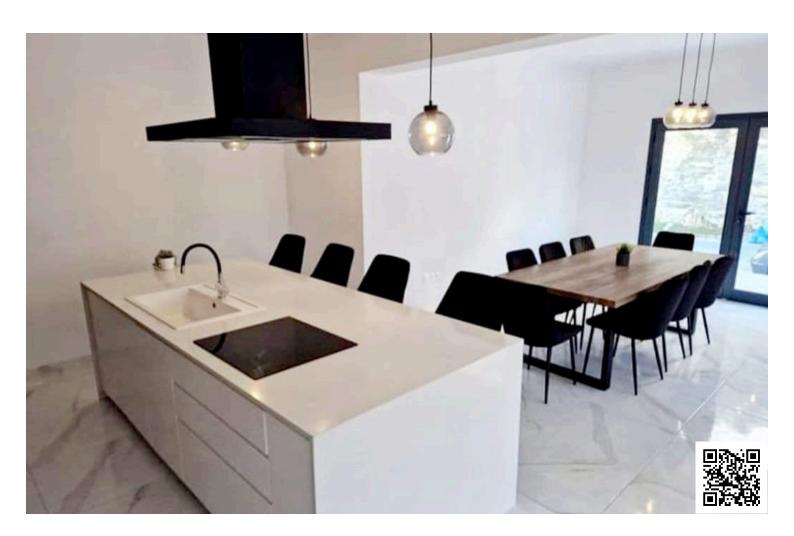

## **Description**

For rent we offer you bright, new, modern and luxury 4 bedroom house in quiet Theletra Village-Paphos.

This house is 200sm2 and it has 100sm2 large basement and spacious parking .

Open plan, fully furnished in all areas, 2 kitchens which have all electric appliances.

#### **Facilities**

Aircondition, Split system Heating, Split system Storage

**Features** 

Balcony Barbeque Bath

Bright Combined kitchen and dining Country view

area

Double glazing Easy access to highway Easy access to main roads

En suite bathroom Entrance gate Fitted wardrobes

Garden Granite countertops Guest WC

Guestroom Handicap accessible Heart of city center

High ceilings Kitchen appliances Luxury specifications

Marble flooring Marble stairs Modern design