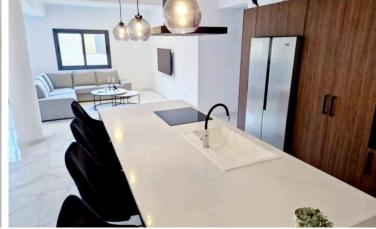

## **Description**

For rent we offer you bright, new, modern and luxury 4 bedroom house in quiet Theletra Village-Paphos.

This house is 200sm2 and it has 100sm2 large basement and spacious parking .

Open plan, fully furnished in all areas, 2 kitchens which have all electric appliances.

En suite bathroom Entrance gate Fitted wardrobes

Garden Granite countertops Guest WC

Guestroom Handicap accessible Heart of city center

High ceilings Kitchen appliances Luxury specifications

Marble flooring Marble stairs Modern design