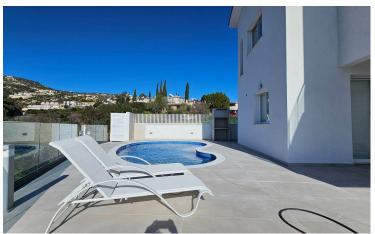

### **Outdoor Spaces:**

Covered terraces of 10 square meters, ideal for moments of relaxation.

Covered verandas of 14 square meters for extra space and sunbathing.

Swimming pool 10 X 5 meters in an oval shape, ideal for cooling off on hot summer days.