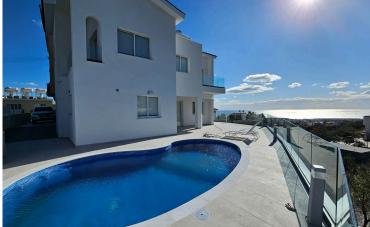

### RESIDENCE IN PEGEIA

We offer for sale an impressive residence in a quiet village, Pegia, in the Paphos area. The house has three bedrooms and a total covered area of 142 square meters, ideal for families or as an investment proposition

### **Outdoor Spaces:**

Covered terraces of 10 square meters, ideal for moments of relaxation.

Covered verandas of 14 square meters for extra space and sunbathing.

Swimming pool 10 X 5 meters in an oval shape, ideal for cooling off on hot summer days.