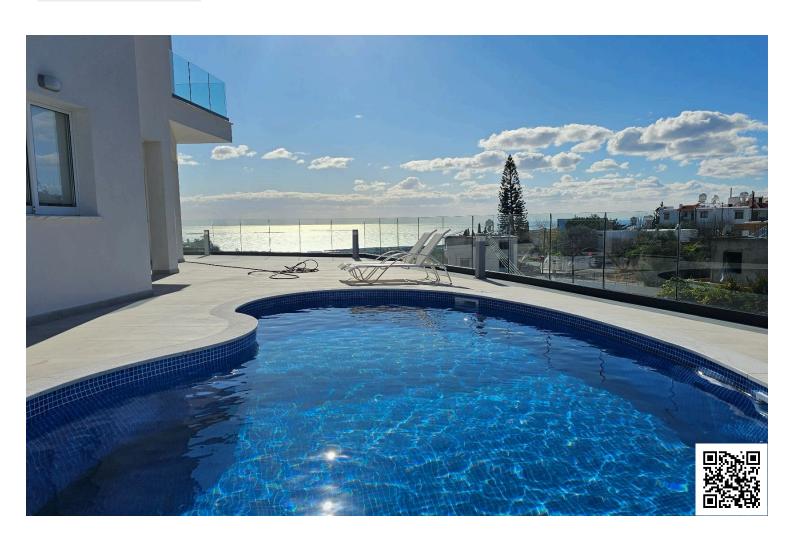

### RESIDENCE IN PEGEIA

We offer for sale an impressive residence in a quiet village, Pegia, in the Paphos area. The house has three bedrooms and a total covered area of 142 square meters, ideal for families or as an investment proposition

### **Outdoor Spaces:**

Covered terraces of 10 square meters, ideal for moments of relaxation.

Covered verandas of 14 square meters for extra space and sunbathing.

Swimming pool 10 X 5 meters in an oval shape, ideal for cooling off on hot summer days.