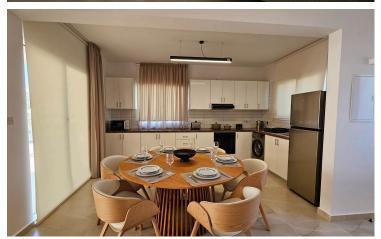

### **Property Features**

Interior Spaces:

Three comfortable bedrooms

Spacious living spaces

Kitchen fully equipped with electrical appliances

Air conditioners in all areas

Two bathrooms and a WC