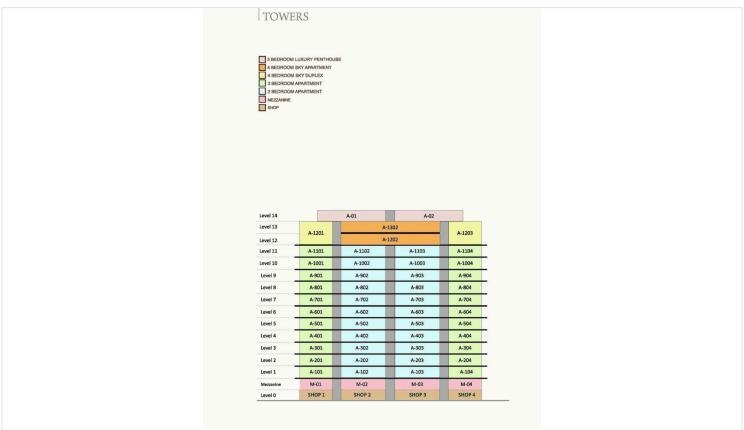

edroom Apartment in a Luxury waterfront leaving is the new best residential address, this unique project features the first High Rise Buildings, located in one of the most privileged areas, of Kato Paphos. The total extent of the project exceeds 46.000m<sup>2</sup> consisting of 20 luxury villas and two high rise towers of Apartments, Shops, Restaurants, Café and Bars incorporating lush landscaped gardens, terraces, pool bar and swimming pool for the Apartments and private pool for each villa.

The elegant community boasts exceptional facilities including reception, concierge, full treatment and relaxation area with spa, gym, sauna and steam bath, extensive gardens, private underground parking with storage room with a beautiful sandy beach just opposite the project.





## Floor plans









### **Additional information**

#### **Facilities**

Aircondition, Central system Heating, Underfloor Parking, Covered

**Features** 

24-hour security Alarm system Balcony

Near amenities Near bus route Panoramic view

Roof garden Sea front Walking distance to beach

**Distances** 

Amenities Airport Sea

100 m ≥ 16 km ≅ 100 m

Public transport Schools Resort

#### Contact us