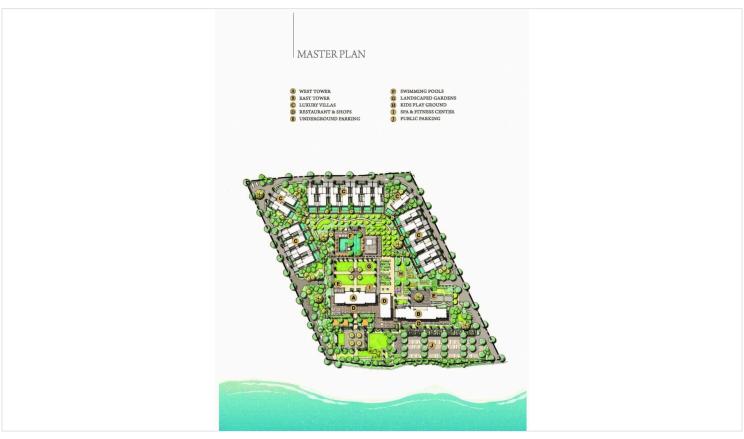

### **Description**

Luxury 9th-floor Tower Apartment in Kato Paphos. This is a 3 Bedroom Apartment in a Luxury waterfront leaving is the new best residential address, this unique project features the first High Rise Buildings, located in one of the most privileged areas, of Kato Paphos. The total extent of the project exceeds 46.000m<sup>2</sup> consisting of 20 luxury villas and two high rise towers of Apartments, Shops, Restaurants, Café and Bars incorporating lush landscaped gardens, terraces, pool bar and swimming pool for the Apartments and private pool for each villa.

The elegant community boasts exceptional facilities including reception, concierge, full treatment and relaxation area with spa, gym, sauna and steam bath, extensive gardens, private underground parking with storage room with a beautiful sandy beach just opposite the project.