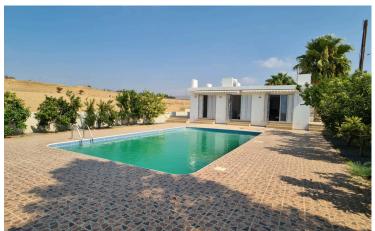

## **Description**

FOR LONG TERM RENT

New Bungalow in Timi village of Paphos with a large plot of land and a swimming pool.

### **Facilities**

Aircondition, Split system

Parking, Uncovered

Pool, Private

Solar water heater

**Features** 

**Bright** Corner Country view

Easy access to highway Cul de sac Double glazing