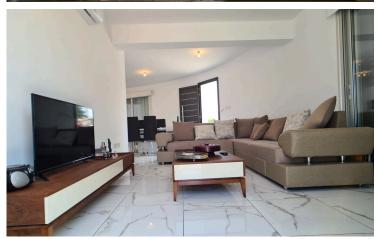

## **Description**

FOR LONG TERM RENT

New Bungalow in Timi village of Paphos with a large plot of land and a swimming pool.

### **Facilities**

Aircondition, Split system

Parking, Uncovered

Pool, Private

Solar water heater

**Features** 

**Bright** Corner Country view

Easy access to highway Cul de sac Double glazing

Easy access to main roads En suite shower Entrance gate

Garden Fly screens Garden, large

Luxury specifications Irrigation system Kitchen appliances

Modern design Mountain view Near amenities

Near bus route Next to green area Pressurized water system