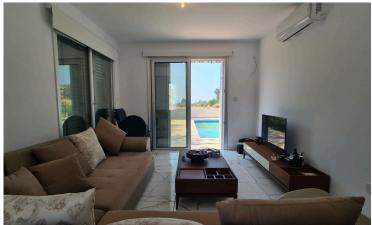

## **Description**

FOR LONG TERM RENT

New Bungalow in Timi village of Paphos with a large plot of land and a swimming pool.

### **Facilities**

Aircondition, Split system

Parking, Uncovered

Pool, Private

Solar water heater

**Features** 

**Bright** Corner Country view

Easy access to highway Cul de sac Double glazing

Easy access to main roads En suite shower Entrance gate

Garden Fly screens Garden, large

Luxury specifications Irrigation system Kitchen appliances

Modern design Mountain view Near amenities

Near bus route Next to green area Pressurized water system