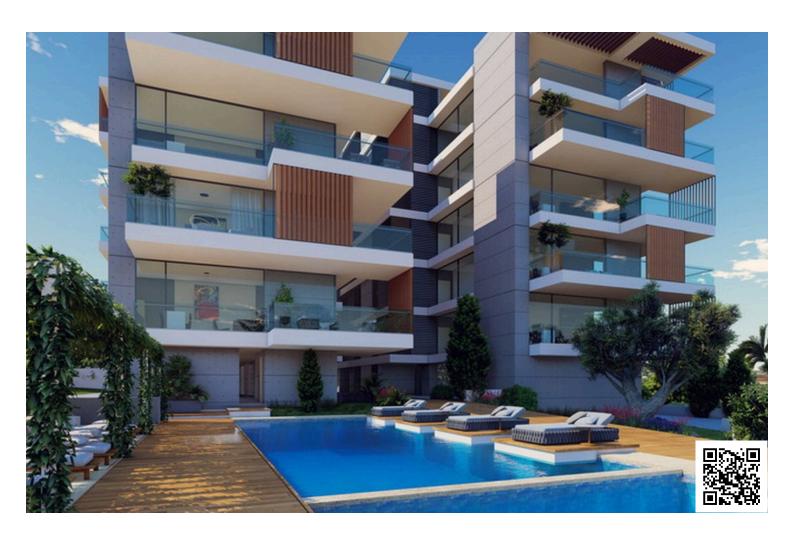

#### **Description**

Galaxy Residences - Apartment No. 106 is a beautiful 2 bedroom apartment on the first floor of Block A.

Galaxy Residences is a stunning development with two five-storey blocks of apartments for sale in Paphos. Within the two blocks, one can find a range of 2 and 3 bedroom apartments, the majority of which will have excellent sea views. A number of features can be found in the development, such as a communal swimming pool for each block, solar panels which will improve the energy efficiency of the building, and of course the beautiful modern design of the building that comes with sleek lines, large window openings and concrete finishing.

#### **Facilities**

Pool, Private