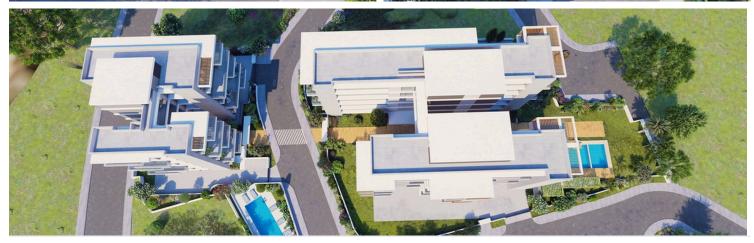

#### **Description**

Galaxy Residences - Apartment No. 106 is a beautiful 2 bedroom apartment on the first floor of Block A.

Galaxy Residences is a stunning development with two five-storey blocks of apartments for sale in Paphos. Within the two blocks, one can find a range of 2 and 3 bedroom apartments, the majority of which will have excellent sea views. A number of features can be found in the development, such as a communal swimming pool for each block, solar panels which will improve the energy efficiency of the building, and of course the beautiful modern design of the building that comes with sleek lines, large window openings and concrete finishing.

#### **Facilities**

Pool, Private