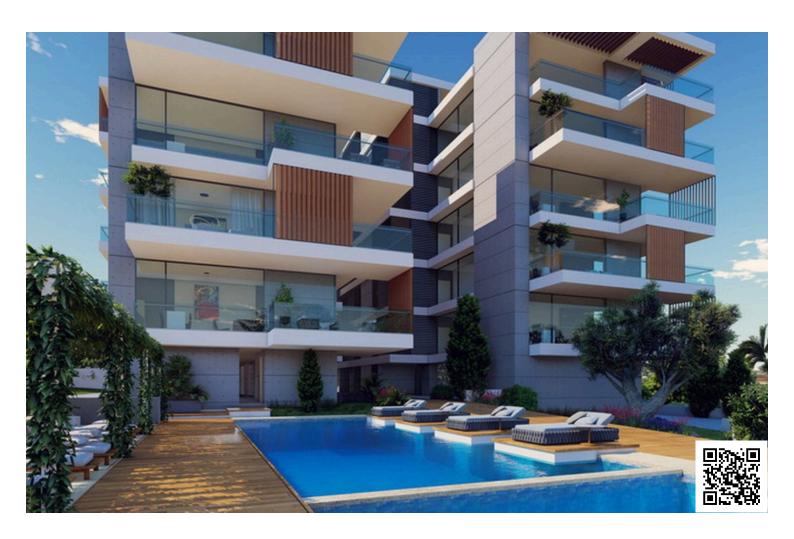

#### **Description**

Galaxy Residences - Apartment No. 302 is a beautiful 2 bedroom apartment on the third floor of Block A.

Galaxy Residences is a stunning development with two five-storey blocks of apartments for sale in Paphos. Within the two blocks, one can find a range of 2 and 3 bedroom apartments, the majority of which will have excellent sea views. A number of features can be found in the development, such as a communal swimming pool for each block, solar panels which will improve the energy efficiency of the building, and of course the beautiful modern design of the building that comes with sleek lines, large window openings and concrete finishing.

With its privileged location, Galaxy Residences is nearby a very large number of amenities. Specifically, it is 1 minute driving distance from the round-about at the entrance of Paphos in Anavargos, allowing the residents to easily enter the highway connecting Paphos and Limassol. The hospital of Paphos is just across the street from the rear side of the development, a short walking distance away. A number of public and private schools can be found within a short radius. The renowned International School of Paphos is 5 minutes drive away. It is a very short driving distance away from a very large number of bars and restaurants.

#### **Facilities**

Pool, Private