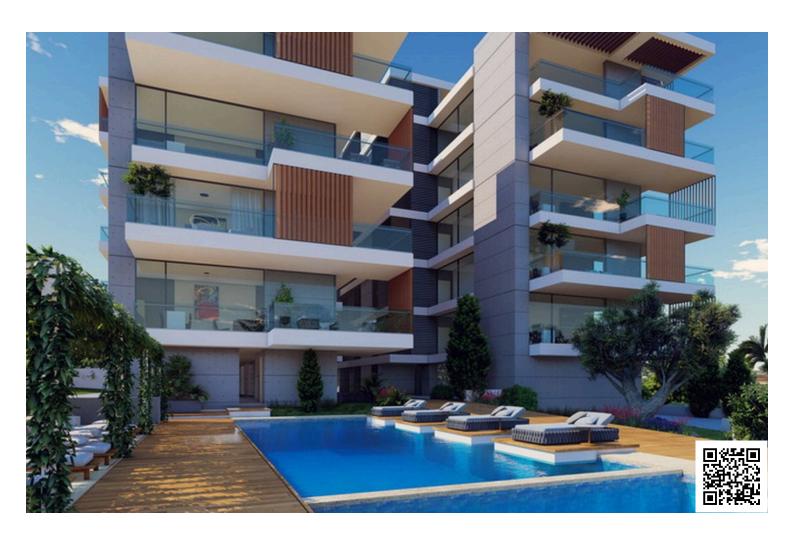

#### **Description**

Galaxy Residences - Apartment No. 305 is a beautiful 2 bedroom apartment on the third floor of Block A.

Galaxy Residences is a stunning development with two five-storey blocks of apartments for sale in Paphos. Within the two blocks, one can find a range of 2 and 3 bedroom apartments, the majority of which will have excellent sea views. A number of features can be found in the development, such as a communal swimming pool for each block, solar panels which will improve the energy efficiency of the building, and of course the beautiful modern design of the building that comes with sleek lines, large window openings and concrete finishing.

#### **Facilities**

Pool, Private