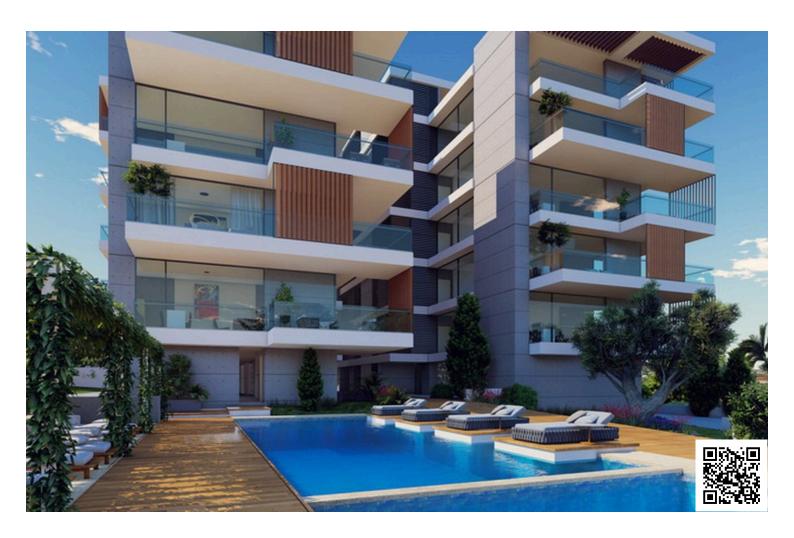

#### **Description**

Galaxy Residences - Apartment No. 306 is a beautiful 2 bedroom apartment on the third floor of Block A.

Galaxy Residences is a stunning development with two five-storey blocks of apartments for sale in Paphos. Within the two blocks, one can find a range of 2 and 3 bedroom apartments, the majority of which will have excellent sea views. A number of features can be found in the development, such as a communal swimming pool for each block, solar panels which will improve the energy efficiency of the building, and of course the beautiful modern design of the building that comes with sleek lines, large window openings and concrete finishing.

#### **Facilities**

Pool, Private