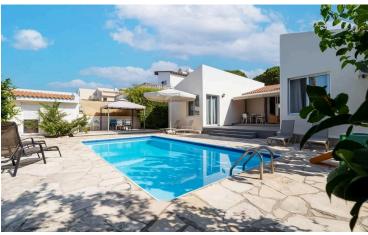

### Description

Villa in Paphos, Coral Bay, only 100m from the beach.

The House is Leasehold but as of 2018, the owner can buy the freehold.

This Bungalow it is just 100 meters on top of coralBay Beach.

4 bedroom one-storey house-bungalow with a swimming pool in the popular seaside resort of Coral Bay, 100 meters from the sandy beaches, within walking distance of shops, restaurants, 5 \* hotels.

The house has an open plan kitchen, living-dining room, 4 bedrooms and 2 bathrooms. 2 bedrooms have an exit to the pool.

It's a Leasehold Property.

- \* Paphos, Pegia Coral Bay
- \* Bungalow
- \* Resale
- \* 4 Bedrooms , 2 Bathrooms
- \* Plot: 650m<sup>2</sup>
- \* Covered: 150m<sup>2</sup>
- \* covered veranda 20m<sup>2</sup>
- \*Heating( diesel)

### **Facilities**

| Aircondition, Split system | Heating, Central          | Parking, Covered       |
|----------------------------|---------------------------|------------------------|
| Pool, Private              | Solar water heater        |                        |
| Features                   |                           |                        |
| Garden                     | Guest WC                  | Investment opportunity |
| Modern design              | Near amenities            | Near bus route         |
| Next to green area         | Quiet area                | Veranda, back          |
| Veranda, front             | Walking distance to beach |                        |