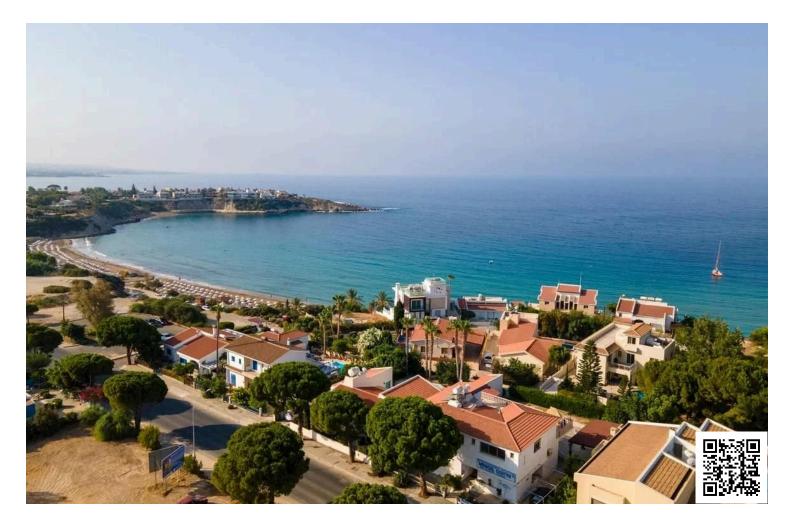

# Bungalow next to Coral bay Beach - Spacious 150 m2 Internal Space on a 660 Plot

♀ Pegeia - Coral Bay, Paphos

### Description

Villa in Paphos, Coral Bay, only 100m from the beach.

The House is Leasehold but as of 2018, the owner can buy the freehold.

This Bungalow it is just 100 meters on top of coralBay Beach.

4 bedroom one-storey house-bungalow with a swimming pool in the popular seaside resort of Coral Bay, 100 meters from the sandy beaches, within walking distance of shops, restaurants, 5 \* hotels.