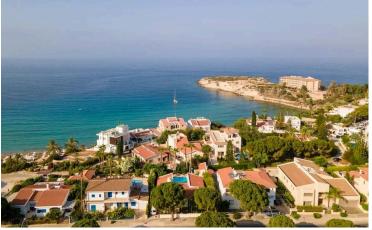

# Bungalow next to Coral bay Beach - Spacious 150 m2 Internal Space on a 660 Plot

♀ Pegeia - Coral Bay, Paphos

### Description

Villa in Paphos, Coral Bay, only 100m from the beach.

The House is Leasehold but as of 2018, the owner can buy the freehold.

This Bungalow it is just 100 meters on top of coralBay Beach.

4 bedroom one-storey house-bungalow with a swimming pool in the popular seaside resort of Coral Bay, 100 meters from the sandy beaches, within walking distance of shops, restaurants, 5 \* hotels.