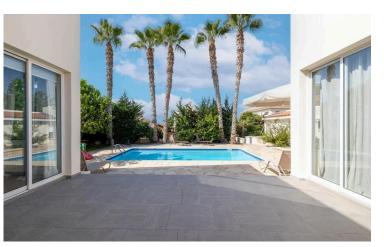

### Description

Villa in Paphos, Coral Bay, only 100m from the beach.

The House is Leasehold but as of 2018, the owner can buy the freehold.

This Bungalow it is just 100 meters on top of coralBay Beach.

4 bedroom one-storey house-bungalow with a swimming pool in the popular seaside resort of Coral Bay, 100 meters from the sandy beaches, within walking distance of shops, restaurants, 5 \* hotels.

The house has an open plan kitchen, living-dining room, 4 bedrooms and 2 bathrooms. 2 bedrooms have an exit to the pool.

It's a Leasehold Property.

- \* Paphos, Pegia Coral Bay
- \* Bungalow
- \* Resale
- \* 4 Bedrooms , 2 Bathrooms
- \* Plot: 650m<sup>2</sup>
- \* Covered: 150m<sup>2</sup>
- \* covered veranda 20m<sup>2</sup>
- \*Heating( diesel)

### **Facilities**

| Aircondition, Split system | Heating, Central          | Parking, Covered       |
|----------------------------|---------------------------|------------------------|
| Pool, Private              | Solar water heater        |                        |
| Features                   |                           |                        |
| Garden                     | Guest WC                  | Investment opportunity |
| Modern design              | Near amenities            | Near bus route         |
| Next to green area         | Quiet area                | Veranda, back          |
| Veranda, front             | Walking distance to beach |                        |