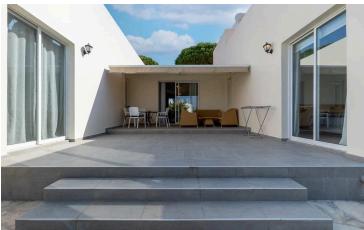

### Description

Villa in Paphos, Coral Bay, only 100m from the beach.

The House is Leasehold but as of 2018, the owner can buy the freehold.

This Bungalow it is just 100 meters on top of coralBay Beach.

4 bedroom one-storey house-bungalow with a swimming pool in the popular seaside resort of Coral Bay, 100 meters from the sandy beaches, within walking distance of shops, restaurants, 5 \* hotels.

The house has an open plan kitchen, living-dining room, 4 bedrooms and 2 bathrooms. 2 bedrooms have an exit to the pool.

It's a Leasehold Property.

- \* Paphos, Pegia Coral Bay
- \* Bungalow
- \* Resale
- \* 4 Bedrooms , 2 Bathrooms
- \* Plot: 650m<sup>2</sup>
- \* Covered: 150m<sup>2</sup>
- \* covered veranda 20m<sup>2</sup>
- \*Heating( diesel)

### **Facilities**

| Aircondition, Split system | Heating, Central          | Parking, Covered       |
|----------------------------|---------------------------|------------------------|
| Pool, Private              | Solar water heater        |                        |
| Features                   |                           |                        |
| Garden                     | Guest WC                  | Investment opportunity |
| Modern design              | Near amenities            | Near bus route         |
| Next to green area         | Quiet area                | Veranda, back          |
| Veranda, front             | Walking distance to beach |                        |