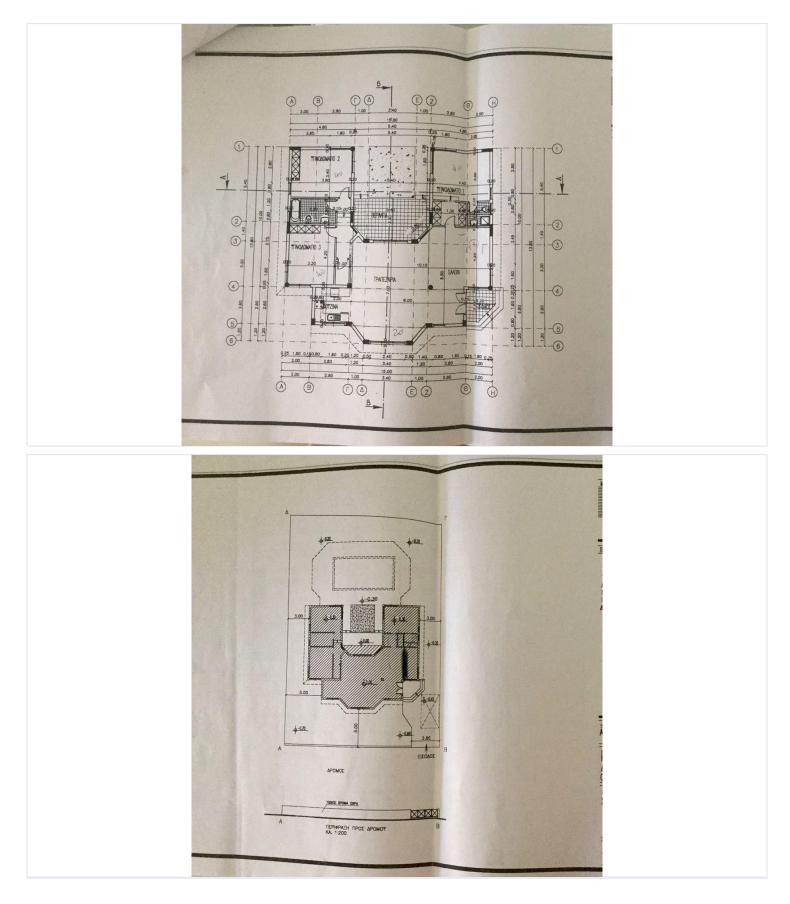

|  |

### Description

Villa in Paphos, Coral Bay, only 100m from the beach.

The House is Leasehold but as of 2018, the owner can buy the freehold.

This Bungalow it is just 100 meters on top of coralBay Beach.

4 bedroom one-storey house-bungalow with a swimming pool in the popular seaside resort of Coral Bay, 100 meters from the sandy beaches, within walking distance of shops, restaurants, 5 \* hotels.

The house has an open plan kitchen, living-dining room, 4 bedrooms and 2 bathrooms. 2 bedrooms have an exit to the pool.

It's a Leasehold Property.

- \* Paphos, Pegia Coral Bay
- \* Bungalow
- \* Resale
- \* 4 Bedrooms , 2 Bathrooms
- \* Plot: 650m<sup>2</sup>
- \* Covered: 150m<sup>2</sup>
- \* covered veranda 20m<sup>2</sup>
- \*Heating( diesel)





### **Floor plans**







## **Additional information**

### **Facilities**

| Aircondition, Split system | Heating, Central          | Parking, Covered       |
|----------------------------|---------------------------|------------------------|
| Pool, Private              | Solar water heater        |                        |
| Features                   |                           |                        |
| Garden                     | Guest WC                  | Investment opportunity |
| Modern design              | Near amenities            | Near bus route         |
| Next to green area         | Quiet area                | Veranda, back          |
| Veranda, front             | Walking distance to beach |                        |

#### Distances







Public transport



#### **Contact us**



Arist