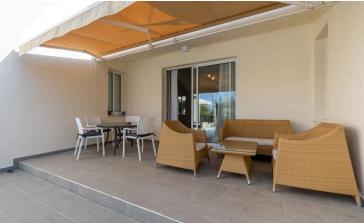

### Description

Villa in Paphos, Coral Bay, only 100m from the beach.

The House is Leasehold but as of 2018, the owner can buy the freehold.

This Bungalow it is just 100 meters on top of coralBay Beach.

4 bedroom one-storey house-bungalow with a swimming pool in the popular seaside resort of Coral Bay, 100 meters from the sandy beaches, within walking distance of shops, restaurants, 5 \* hotels.

The house has an open plan kitchen, living-dining room, 4 bedrooms and 2 bathrooms. 2 bedrooms have an exit to the pool.

It's a Leasehold Property.

- \* Paphos, Pegia Coral Bay
- \* Bungalow
- \* Resale
- \* 4 Bedrooms , 2 Bathrooms
- \* Plot: 650m<sup>2</sup>
- \* Covered: 150m<sup>2</sup>
- \* covered veranda 20m<sup>2</sup>
- \*Heating( diesel)

### **Facilities**

| Aircondition, Split system | Heating, Central          | Parking, Covered       |
|----------------------------|---------------------------|------------------------|
| Pool, Private              | Solar water heater        |                        |
| Features                   |                           |                        |
| Garden                     | Guest WC                  | Investment opportunity |
| Modern design              | Near amenities            | Near bus route         |
| Next to green area         | Quiet area                | Veranda, back          |
| Veranda, front             | Walking distance to beach |                        |