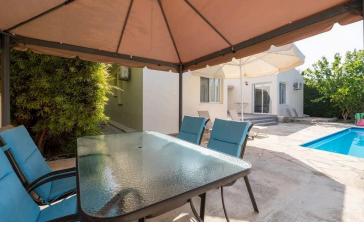

### Description

Villa in Paphos, Coral Bay, only 100m from the beach.

The House is Leasehold but as of 2018, the owner can buy the freehold.

This Bungalow it is just 100 meters on top of coralBay Beach.

4 bedroom one-storey house-bungalow with a swimming pool in the popular seaside resort of Coral Bay, 100 meters from the sandy beaches, within walking distance of shops, restaurants, 5 \* hotels.

The house has an open plan kitchen, living-dining room, 4 bedrooms and 2 bathrooms. 2 bedrooms have an exit to the pool.

It's a Leasehold Property.

- \* Paphos, Pegia Coral Bay
- \* Bungalow
- \* Resale
- \* 4 Bedrooms , 2 Bathrooms
- \* Plot: 650m<sup>2</sup>
- \* Covered: 150m<sup>2</sup>
- \* covered veranda 20m<sup>2</sup>
- \*Heating( diesel)

### **Facilities**

| Aircondition, Split system | Heating, Central          | Parking, Covered       |
|----------------------------|---------------------------|------------------------|
| Pool, Private              | Solar water heater        |                        |
| Features                   |                           |                        |
| Garden                     | Guest WC                  | Investment opportunity |
| Modern design              | Near amenities            | Near bus route         |
| Next to green area         | Quiet area                | Veranda, back          |
| Veranda, front             | Walking distance to beach |                        |