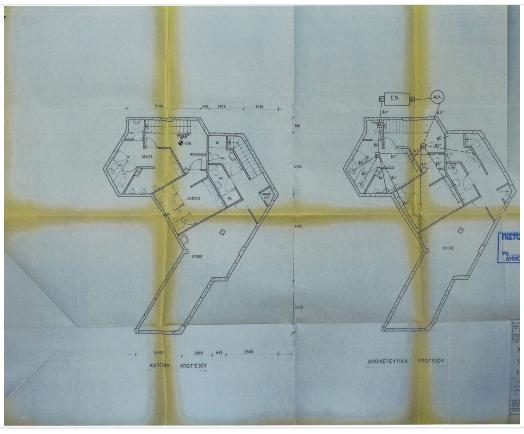

ding additional storage or operational space.

For Rent Building in Kato Paphos next to a big parking area for 200 cars.

Open plan with outside big areas covered and uncovered.

Basement of 100sqm

internal space of 450sqm

400 sqm outside areas

**KOT** permit

Ideal for a Restaurant and a big venue hall for weddings

Kato Paphos is known for its vibrant atmosphere and rich history. The area is popular with locals and tourists alike, featuring beautiful coastal views, lively markets, and a variety of dining and entertainment options. You'll find essential amenities just a short walk away, making it an ideal location for your business to thrive.

The building is offered unfurnished, allowing you the freedom to design the interior to suit your brand and preferences.





## Floor plans









## **Additional information**

#### **Facilities**

Aircondition, Split system Parking, Uncovered

**Features** 

Alarm system CCTV Excellent condition

Near amenities Near bus route Near public transport

**Distances** 

Amenities Sea Public transport

□ 300 m ≅ 300 m □ 300 m

Contact us