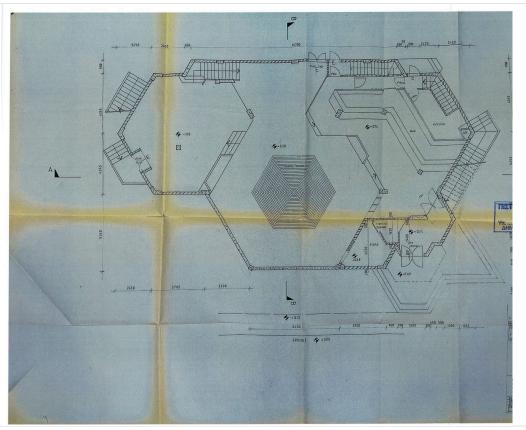

viding additional storage or operational space.

For Rent Building in Kato Paphos next to a big parking area for 200 cars.

Open plan with outside big areas covered and uncovered.

Basement of 100sqm

internal space of 450sqm

400 sqm outside areas

**KOT** permit

Ideal for a Restaurant and a big venue hall for weddings

Kato Paphos is known for its vibrant atmosphere and rich history. The area is popular with locals and tourists alike, featuring beautiful coastal views, lively markets, and a variety of dining and entertainment options. You'll find essential amenities just a short walk away, making it an ideal location for your business to thrive.

The building is offered unfurnished, allowing you the freedom to design the interior to suit your brand and preferences.





## Floor plans









## **Additional information**

#### **Facilities**

Aircondition, Split system Parking, Uncovered

**Features** 

Alarm system CCTV Excellent condition

Near amenities Near bus route Near public transport

**Distances** 

Amenities Sea Public transport

□ 300 m ≅ 300 m □ 300 m

Contact us