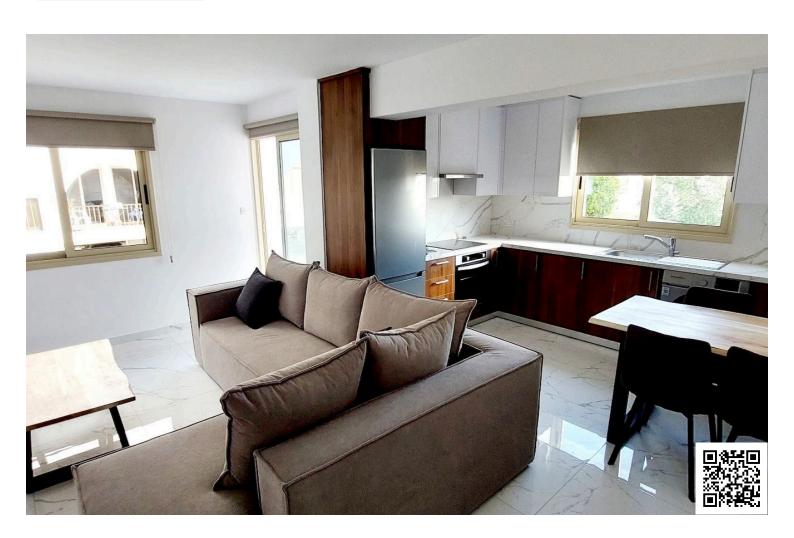

#### **Description**

This modern 2-bedroom apartment in Chloraka offers a comfortable and convenient living experience. With an internal space of 70 m<sup>2</sup>, the layout maximizes functionality while providing a cozy ambiance. The apartment has been thoughtfully renovated in 2025, featuring contemporary finishes that refresh the space while maintaining its character.

Set in a well-maintained building constructed in 1998, this apartment provides a perfect blend of modern comfort and classic appeal. Whether you're looking for a long-term rental or a place to call home, this apartment in Chloraka could be the perfect fit for you.