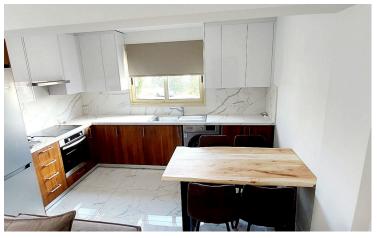

#### **Description**

This modern 2-bedroom apartment in Chloraka offers a comfortable and convenient living experience. With an internal space of 70 m<sup>2</sup>, the layout maximizes functionality while providing a cozy ambiance. The apartment has been thoughtfully renovated in 2025, featuring contemporary finishes that refresh the space while maintaining its character.