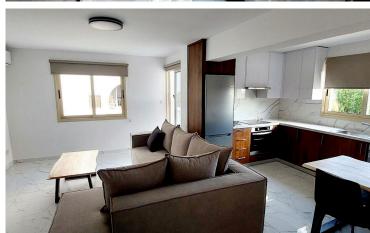

#### **Description**

This modern 2-bedroom apartment in Chloraka offers a comfortable and convenient living experience. With an internal space of 70 m<sup>2</sup>, the layout maximizes functionality while providing a cozy ambiance. The apartment has been thoughtfully renovated in 2025, featuring contemporary finishes that refresh the space while maintaining its character.

Set in a well-maintained building constructed in 1998, this apartment provides a perfect blend of modern comfort and classic appeal. Whether you're looking for a long-term rental or a place to call home, this apartment in Chloraka could be the perfect fit for you.