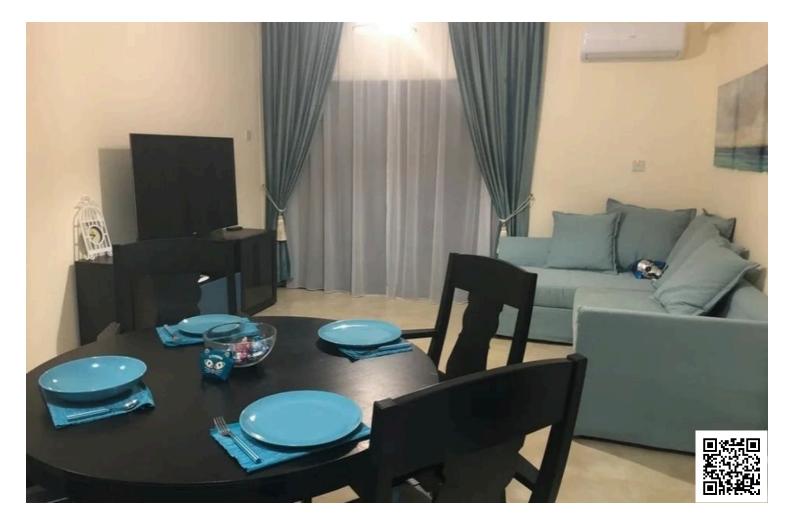

### Description

For Long Term Rent One Bedroom Apartment Tomb of the Kings Paphos

Beautiful 1 bedroom apartment, fully furnished and equipped with nice and modern furniture. Open plan kitchen, living room, balcony with open sea views. Good size bedroom and bathroom. Locating in a 300 hundred meters from the Faros beach in Kato Paphos, in 2 minutes walk is a Kings mall of Paphos and all the amenities and facilities just in walking distance from the apartment. Internet costs including the price.

### Facilities

| Aircondition, Split system | Parking, Uncovered | Solar photovoltaic panels (provision) |
|----------------------------|--------------------|---------------------------------------|
| Solar water heater         |                    |                                       |
|                            |                    |                                       |
| Features                   |                    |                                       |
| Palaany                    | Dright             | Double glazing                        |
| Balcony                    | Bright             | Double glazing                        |
| Fitted wardrobes           | Guestroom          | Internet                              |
| Near amenities             | Near bus route     | Next to green area                    |
| Quiet area                 | Sea view           | Utility room                          |
| Walking distance to beach  |                    |                                       |