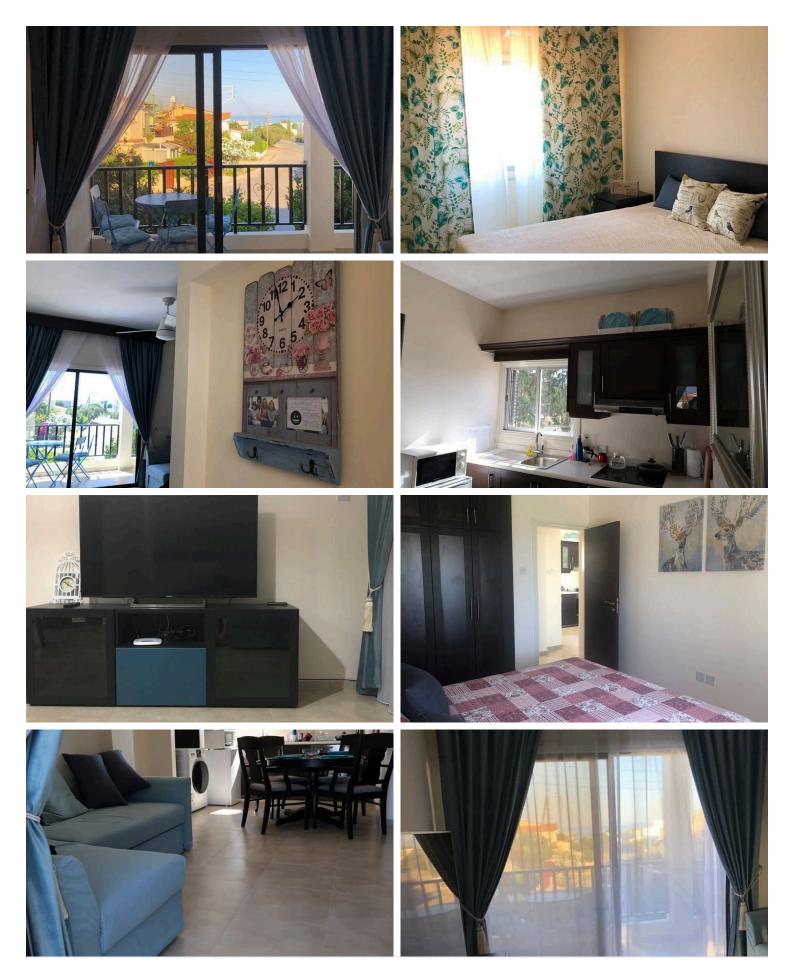

### Description

For Long Term Rent One Bedroom Apartment Tomb of the Kings Paphos

Beautiful 1 bedroom apartment, fully furnished and equipped with nice and modern furniture. Open plan kitchen, living room, balcony with open sea views. Good size bedroom and bathroom. Locating in a 300 hundred meters from the Faros beach in Kato Paphos, in 2 minutes walk is a Kings mall of Paphos and all the amenities and facilities just in walking distance from the apartment. Internet costs including the price.

### Facilities

| Aircondition, Split system | Parking, Uncovered | Solar photovoltaic panels (provision) |
|----------------------------|--------------------|---------------------------------------|
| Solar water heater         |                    |                                       |
|                            |                    |                                       |
| Features                   |                    |                                       |
| Palaany                    | Dright             | Double glazing                        |
| Balcony                    | Bright             | Double glazing                        |
| Fitted wardrobes           | Guestroom          | Internet                              |
| Near amenities             | Near bus route     | Next to green area                    |
| Quiet area                 | Sea view           | Utility room                          |
| Walking distance to beach  |                    |                                       |