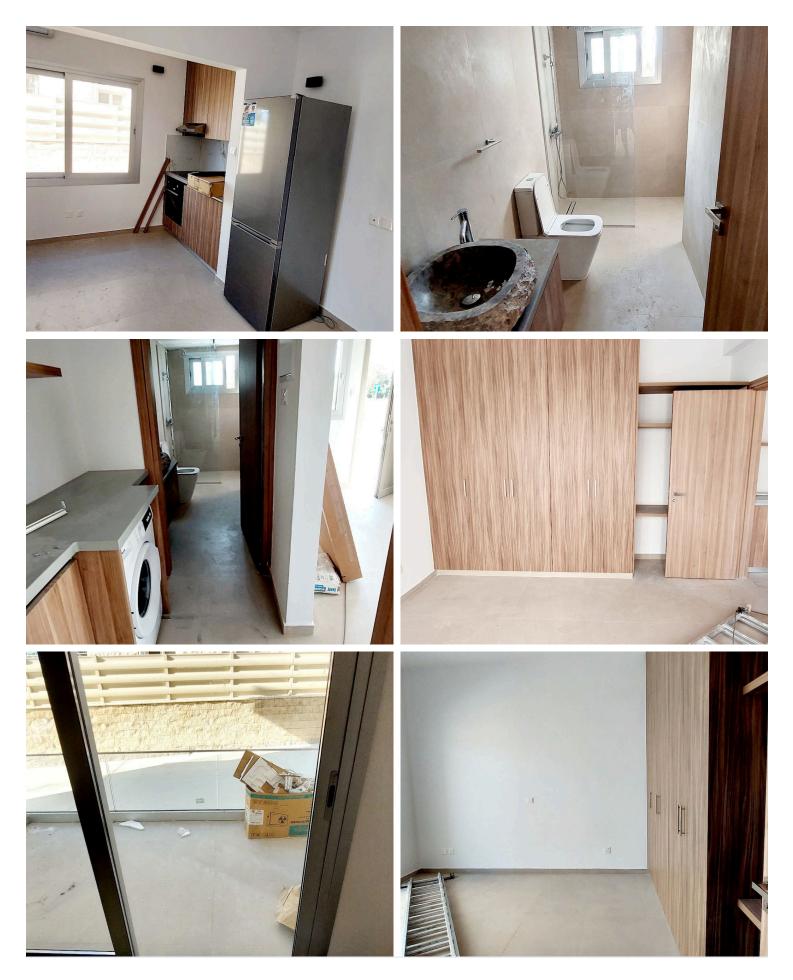

#### Description

For rent: A modern, key-ready 1-bedroom apartment with 45 m<sup>2</sup> of internal space, ideally situated on the ground floor. Built in 2025, this property combines contemporary design with high-quality finishes and boasts an impressive A+ energy efficiency rating. The apartment is south-west facing, allowing plenty of natural light and providing pleasant city views.

This apartment is available either furnished or unfurnished, based on your needs. Whether you are looking for a comfortable home for yourself or a smart rental investment, this apartment offers modern living in an excellent location.

#### Facilities

Aircondition, Split system Heating, Split system Parking, Uncovered Solar water heater **Features** City view Double glazing Easy access to highway Fitted wardrobes **Kitchen appliances** Easy access to main roads Luxury specifications Modern design Near amenities Near bus route Painted Pets allowed Roller blinds Pressurized water system Quiet area