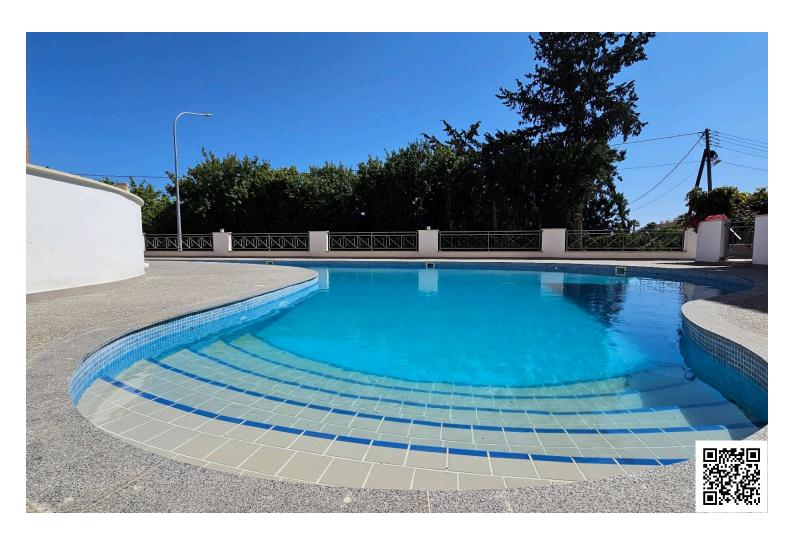

### **Description**

Available for Long Term Rent is a modern, two-bedroom apartment in the sought-after area of Universal, walking distance to New American University. This stylish home offers 75 square meters of internal space, designed for comfortable living. Situated on the first floor of a low-rise building in a gated complex, it combines security and privacy within a peaceful environment. there is a communal swimming pool and a private parking area uncovered. The project is gated.

### **Facilities**

Aircondition, Split system Gated complex Heating, Split system

Parking, Covered Pool, Private Solar water heater

**Features** 

Balcony Balcony, back Bright

Connected to electric mains Double glazing Easy access to highway