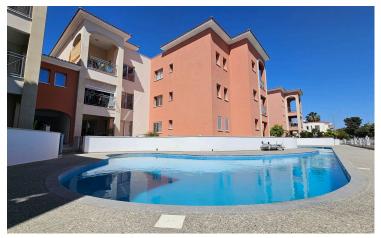

### **Description**

Available for Long Term Rent is a modern, two-bedroom apartment in the sought-after area of Universal, walking distance to New American University. This stylish home offers 75 square meters of internal space, designed for comfortable living. Situated on the first floor of a low-rise building in a gated complex, it combines security and privacy within a peaceful environment. there is a communal swimming pool and a private parking area uncovered. The project is gated.

### **Facilities**

Aircondition, Split system Gated complex Heating, Split system

Parking, Covered Pool, Private Solar water heater

**Features** 

Balcony Balcony, back Bright

Connected to electric mains Double glazing Easy access to highway