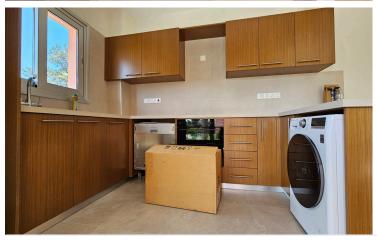

### **Description**

Available for Long Term Rent is a modern, two-bedroom apartment in the sought-after area of Universal, walking distance to New American University. This stylish home offers 75 square meters of internal space, designed for comfortable living. Situated on the first floor of a low-rise building in a gated complex, it combines security and privacy within a peaceful environment. there is a communal swimming pool and a private parking area uncovered. The project is gated.